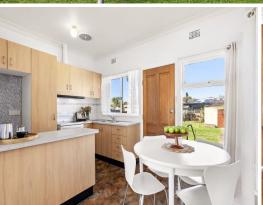

- Interiors presented in immaculate original charm, freshly painted throughout
- Oversized open living with polished floorboards and retro timber panelling
- Tidy kitchen and dining area which connects to the outside established gardens
- High ceilings plus air conditioning/gas heating points for comfort in all seasons  $\,$
- Offering a drive through tandem garage with internal and yard access
- Generous level backyard provides plenty of space to execute your creative vision
- Perfect opportunity for young couples to enter tightly-held Fairy Meadow market
- Wide 16.15 metre frontage offers development potential for dual occupancy (STCA)