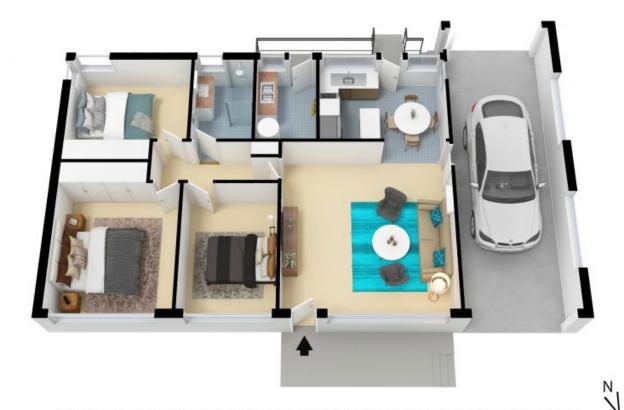

- Interiors presented in immaculate original charm, freshly painted throughout
- Oversized open living with polished floorboards and retro timber panelling
- Tidy kitchen and dining area which connects to the outside established gardens
- High ceilings plus air conditioning/gas heating points for comfort in all seasons  $\,$
- Offering a drive through tandem garage with internal and yard access
- Generous level backyard provides plenty of space to execute your creative vision
- Perfect opportunity for young couples to enter tightly-held Fairy Meadow market
- Wide 16.15 metre frontage offers development potential for dual occupancy (STCA)

Paul Piacentin 0411 754 884

**Susie Bampton** 0402 248 619

STONE

35 Balfour Street, Fairy Meadow

35 Balfour Street, Fairy Meadow