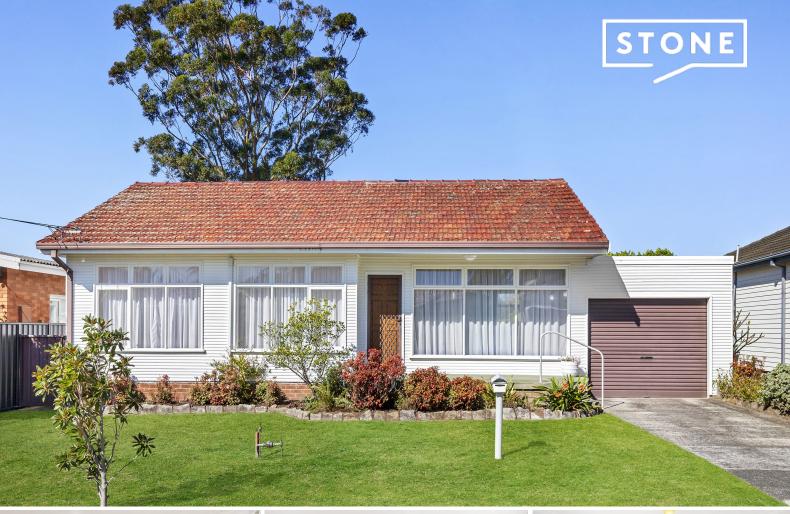

35 Balfour Street Fairy Meadow, NSW

3 🕮

Price:

\$1,260,000

## Idyllic sunlit position with gorgeous views

Capturing a desirable northerly aspect with views to the escarpment, this classic weatherboard home is ideal for first time buyers, investors or developers for dual occupancy potential (STCA). Rich in old world charm and ready to move in and enjoy as is, with scope to add further value. Representing an excellent lifestyle opportunity and positioned in a peaceful pocket of Fairy Meadow, close to local shops, schools, parks and beaches.

- Interiors presented in immaculate original charm, freshly painted throughout
- Oversized open living with polished floorboards and retro timber panelling
- Tidy kitchen and dining area which connects to the outside established gardens
- High ceilings plus air conditioning/gas heating points for comfort in all seasons  $\,$
- Offering a drive through tandem garage with internal and yard access
- Generous level backyard provides plenty of space to execute your creative vision
- Perfect opportunity for young couples to enter tightly-held Fairy Meadow market
- Wide 16.15 metre frontage offers development potential for dual occupancy (STCA)