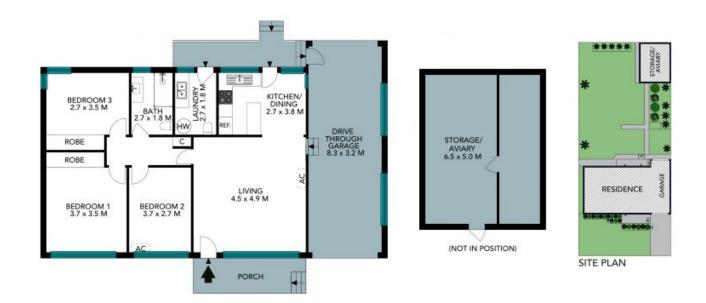

- Interiors presented in immaculate original charm, freshly painted throughout
- Oversized open living with polished floorboards and retro timber panelling
- Tidy kitchen and dining area which connects to the outside established gardens
- High ceilings plus air conditioning/gas heating points for comfort in all seasons  $\,$
- Offering a drive through tandem garage with internal and yard access
- Generous level backyard provides plenty of space to execute your creative vision
- Perfect opportunity for young couples to enter tightly-held Fairy Meadow market
- Wide 16.15 metre frontage offers development potential for dual occupancy (STCA)

Paul Piacentin 0411 754 884

**Susie Bampton** 0402 248 619

STONE

35 Balfour Street, Fairy Meadow

35 Balfour Street, Fairy Meadow