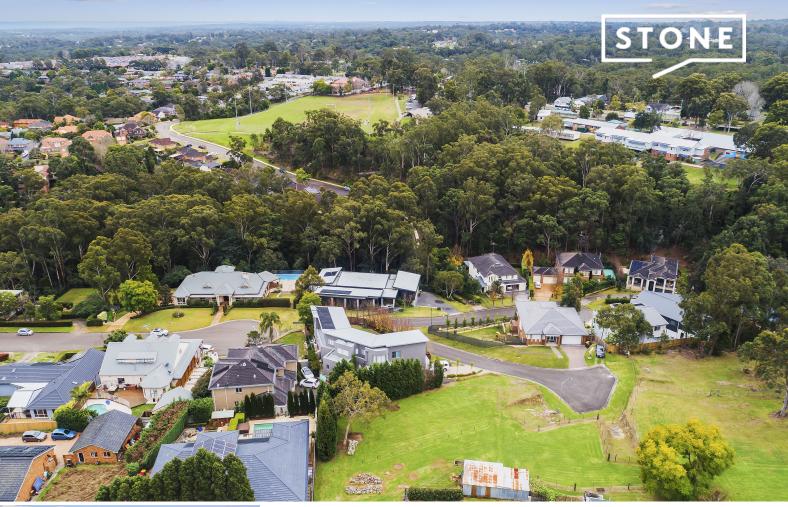

9 Jersey Place Glenhaven, NSW

## **Impressive**

This is what dreams are made of! A perfect elevated parcel of land with a northerly aspect and an impressive bush and mountain outlook. Situated in a whisper quiet cul-de-sac, surrounded by quality homes and gorgeous gardens in sought after Glenhaven. Ready to build on now, don't hesitate on this one.

- 921.2sqm, easy building block, located in the eye of the cul-de-sac. with a lovely outlook over the bush
- Generous 921.2sqm block allows for a great family sized home
- Elevated, ideal to make the most of the aspect and views
- All services in place ready to commence your build
- Only a short walk to oval, shops, transport and school
- Catchment to Glenhaven Public and Castle Hill High Schools