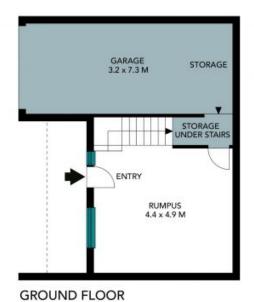

- Spacious living room on entry level very versatile, suit work from home
- Open plan living and dining flow onto balcony with enchanting outlook
- Large kitchen area with upgraded appliances but ripe to modernise
- 2 generous bedrooms, the master has built in robes and access to two-way bathroom
- Internal laundry with external access, oversized garage with storage room and internal access
- Private rear garden, low maintenance but an idyllic place to relax
- Walk & catchment to Castle Hill Public & Castle Hill High Schools
- Walk to Showground Metro, City bus, Castle Towers, Medical facilities, cafes & parks

 Price:
 \$965,000

 Council Rates:
 \$364.00 p/q

 Water Rates:
 \$144.11 p/q

**Jane Booty** 0412 207 452

Viviane Mylott 0438 983 615

FIRST FLOOR

The floor plan is not to code, measurements are indicates and in notices. Extends elements are not in position, Plans element upon the right of the code, of the code, of the responsible of the boundary of the code, of the code, of the responsible of the boundary of the code, of