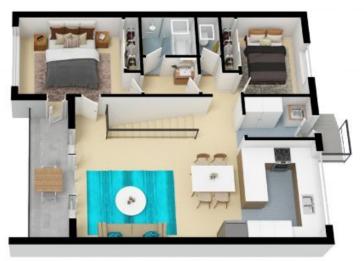

 Price:
 \$965,000

 Council Rates:
 \$364.00 p/q

 Water Rates:
 \$144.11 p/q

**Jane Booty** 0412 207 452

Viviane Mylott 0438 983 615

FIRST FLOOR

The floor plan is not to code, measurements are indicates and in notices. Extends elements are not in position, Plans element upon the right of the code, of the code, of the responsible of the boundary of the code, of the code, of the responsible of the boundary of the code, of

5/15-17 Cecil Avenue, Castle Hill

FIRST FLOOR

The floor plan is not to acobe measurements are indicated and in motion. All footunes included in this 10 plan are for regardation purposes unit, 15th is not an execut replical of the property or the polition of include individual formation and relative included in this 10 plan are for regardation purposes unit, 15th is not an execut replical of the property or the polition of include individual formation and relative included in this include and relative property and relative property or the polition of include individual formation and relative property and relative property or the polition of include individual formation and relative property and relative property or the polition of include individual formation and relative property and

5/15-17 Cecil Avenue, Castle Hill