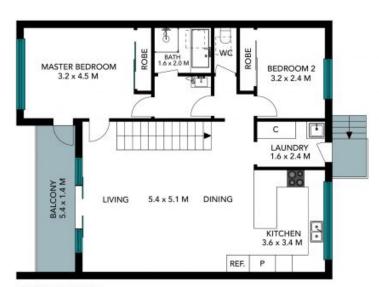

- Spacious living room on entry level very versatile, suit work from home
- Open plan living and dining flow onto balcony with enchanting outlook
- Large kitchen area with upgraded appliances but ripe to modernise
- 2 generous bedrooms, the master has built in robes and access to two-way bathroom
- Internal laundry with external access, oversized garage with storage room and internal access
- Private rear garden, low maintenance but an idyllic place to relax
- Walk & catchment to Castle Hill Public & Castle Hill High Schools
- Walk to Showground Metro, City bus, Castle Towers, Medical facilities, cafes & parks

 Price:
 \$965,000

 Council Rates:
 \$364.00 p/q

 Water Rates:
 \$144.11 p/q

**Jane Booty** 0412 207 452

Viviane Mylott 0438 983 615

FIRST FLOOR

The floor plan is not to code, measurements are indicates and in notices. Extends elements are not in position, Plans element upon the right of the code, of the code, of the responsible of the boundary of the code, of the code, of the responsible of the boundary of the code, of

5/15-17 Cecil Avenue, Castle Hill

FIRST FLOOR

The floor plan is not to acobe measurements are indicated and in motion. All footunes included in this 10 plan are for regardation purposes unit, 15th is not an execut replical of the property or the polition of include individual formation and relative included in this 10 plan are for regardation purposes unit, 15th is not an execut replical of the property or the polition of include individual formation and relative included in this include and relative property and relative property or the polition of include individual formation and relative property and relative property or the polition of include individual formation and relative property and relative property or the polition of include individual formation and relative property and