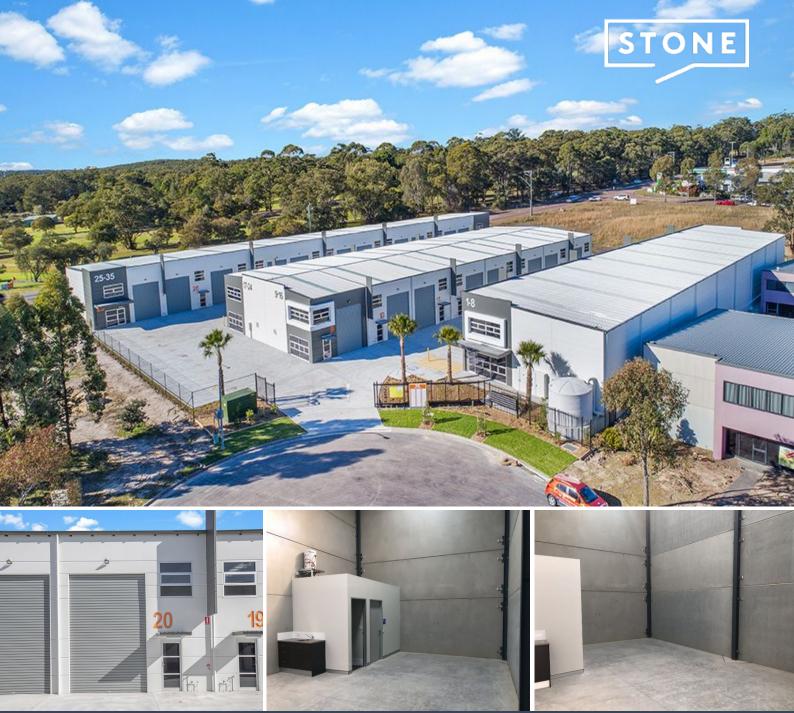

## 19/14 Kam Close Morisset, NSW

## Investment opportunity

This ideal investment opportunity is an industrial unit situated in the Morisset Business Park with easy access to the M1, Sydney, Central Coast and Newcastle.

- Rental income \$13,400 per annum
- Current lease in place until November 2022
- Annual Increases 3%
- Outgoings payable by the tenant
- Depreciation schedule available
- Internal building area 74sqm
- 1 parking space 14sqm