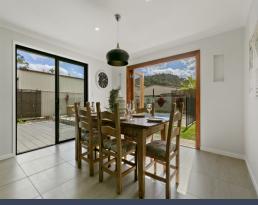

- Practical single storey layout with sunken lounge room providing outdoor flow
- Open plan dining area has bi-fold doors to slip out to the entertainers' patio
- Fenced child/pet-friendly backyard with sunlit swimming pool and lush lawn
- Galley style kitchen set under skylight offers Electrolux oven and gas cooktop
- Double bedrooms have built-ins, security screens, master adjoins sleek ensuite
- Main bathroom appointed with shower recess and bath tub, integrated laundry
- Great natural light, ceiling fans, storage shed, outside shower to rinse off
- Watch Friday footy games at club across road, enjoy a wine and sausage sizzle