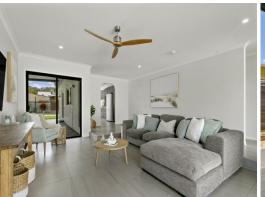

- Practical single storey layout with sunken lounge room providing outdoor flow
- Open plan dining area has bi-fold doors to slip out to the entertainers' patio
- Fenced child/pet-friendly backyard with sunlit swimming pool and lush lawn
- Galley style kitchen set under skylight offers Electrolux oven and gas cooktop
- Double bedrooms have built-ins, security screens, master adjoins sleek ensuite
- Main bathroom appointed with shower recess and bath tub, integrated laundry
- Great natural light, ceiling fans, storage shed, outside shower to rinse off
- Watch Friday footy games at club across road, enjoy a wine and sausage sizzle