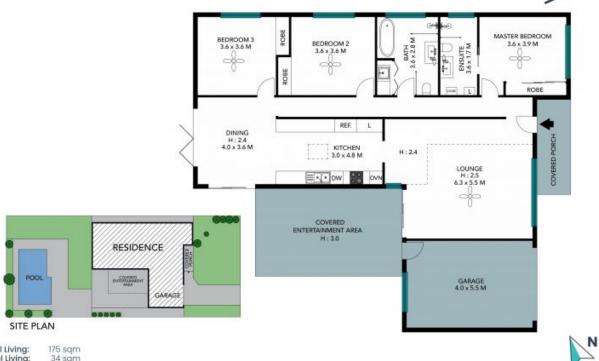

## 37 Galleon Way Currumbin Waters

N

The floor plan is not to scale; measurements are indicative and in metres. All features included in this 3D plan are for inspiration purposes only.

This is not an exact replica of the property or the position of exterior elements. Plans should not be relied on. Interested parties should make and rely on their own enquiries.

## 37 Galleon Way Currumbin Waters

Internal Living: 175 sqm External Living: 34 sqm Total Living Area: 209 sqm

The site plan and floor plan are not to scale; measurements are indicative and in metres. Bushes and trees are placed for illustration purposes. Plans should not be relied on. Interested parties should make and rely on their own enquiries. All other information provided has been collected from reliable sources but cannot be guaranteed for accuracy.