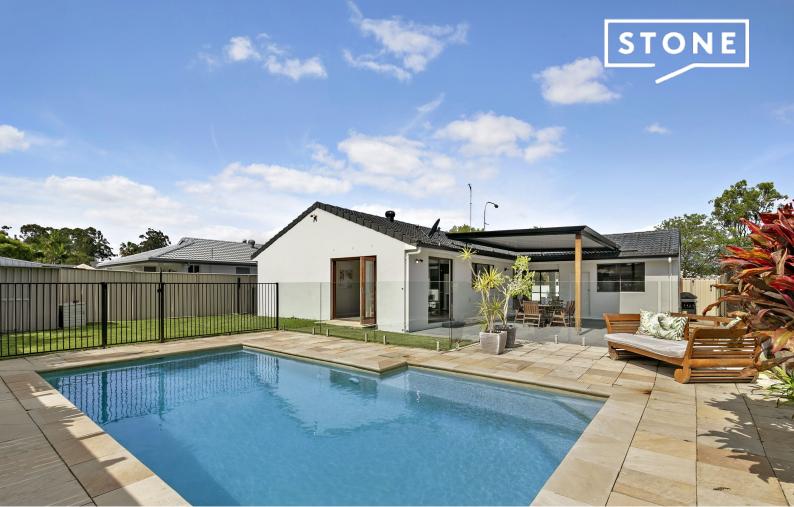

## Picture perfect family haven footsteps to reserves

Promising everything you need for a comfortable lifestyle, this modern family home features stylish interiors complemented by relaxing alfresco leisure and entertaining facilities. On a level 611sqm block opposite Merv Craig Sporting Complex, it is near parks for the kids, schools, The Pines Elanora and Currumbin Creek, while you are a bike ride away from glorious beaches.

- Practical single storey layout with sunken lounge room providing outdoor flow
- Open plan dining area has bi-fold doors to slip out to the entertainers' patio
- Fenced child/pet-friendly backyard with sunlit swimming pool and lush lawn
- Galley style kitchen set under skylight offers Electrolux oven and gas cooktop
- Double bedrooms have built-ins, security screens, master adjoins sleek ensuite
- Main bathroom appointed with shower recess and bath tub, integrated laundry
- Great natural light, ceiling fans, storage shed, outside shower to rinse off
- Watch Friday footy games at club across road, enjoy a wine and sausage sizzle