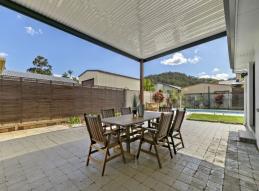

- Practical single storey layout with sunken lounge room providing outdoor flow
- Open plan dining area has bi-fold doors to slip out to the entertainers' patio
- Fenced child/pet-friendly backyard with sunlit swimming pool and lush lawn
- Galley style kitchen set under skylight offers Electrolux oven and gas cooktop
- Double bedrooms have built-ins, security screens, master adjoins sleek ensuite
- Main bathroom appointed with shower recess and bath tub, integrated laundry
- Great natural light, ceiling fans, storage shed, outside shower to rinse off
- Watch Friday footy games at club across road, enjoy a wine and sausage sizzle