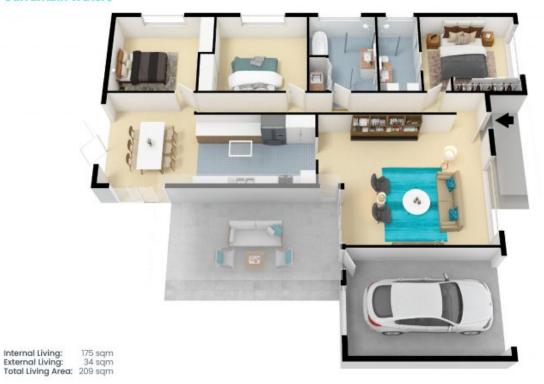

## 37 Galleon Way Currumbin Waters

N

The floor plan is not to scale; measurements are indicative and in metres. All features included in this 3D plan are for inspiration purposes only.

This is not an exact replica of the property or the position of exterior elements. Plans should not be relied on. Interested parties should make and rely on their own enquiries.

## 37 Galleon Way Currumbin Waters

Internal Living: 175 sqm External Living: 34 sqm Total Living Area: 209 sqm

The site plan and floor plan are not to scale; measurements are indicative and in metres. Bushes and trees are placed for illustration purposes. Plans should not be relied on. Interested parties should make and rely on their own enquiries. All other information provided has been collected from reliable sources but cannot be guaranteed for accuracy.