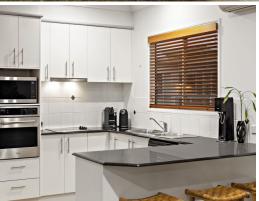

- Double storey layout with light filled and open plan living/dining/kitchen area
- Spacious kitchen with granite benchtops, stainless appliances, dishwasher
- Internal laundry, ceiling fans throughout, fully fenced, Laguna Park/lake views
- Three good sized bedrooms with built-in wardrobes and ensuite to master
- Low maintenance gardens, level lawn, double lock up garage, plentiful storage
- Situated within the Palm Beach Currumbin State High School catchment area
- Walk to Palm Beach, central to schools, public transport, airport and the M1