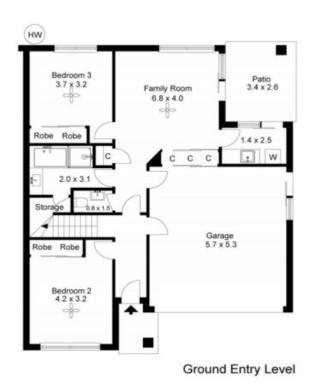

- Double storey layout with light filled and open plan living/dining/kitchen area
- Spacious kitchen with granite benchtops, stainless appliances, dishwasher
- Internal laundry, ceiling fans throughout, fully fenced, Laguna Park/lake views
- Three good sized bedrooms with built-in wardrobes and ensuite to master
- Low maintenance gardens, level lawn, double lock up garage, plentiful storage
- Situated within the Palm Beach Currumbin State High School catchment area
- Walk to Palm Beach, central to schools, public transport, airport and the M1

**Price:** \$950 pw **Available Date:** 05/10/2021

Rebecca Leo

0419 880 822

The floor plan is not to scale; measurements are indicative and in metres. Exterior elements are not in position. Plans should not be relied on. Interested parties should make and rely on their own enquiries.