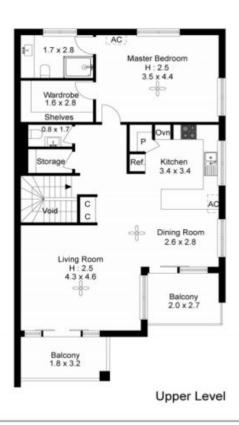

- Double storey layout with light filled and open plan living/dining/kitchen area
- Spacious kitchen with granite benchtops, stainless appliances, dishwasher
- Internal laundry, ceiling fans throughout, fully fenced, Laguna Park/lake views
- Three good sized bedrooms with built-in wardrobes and ensuite to master
- Low maintenance gardens, level lawn, double lock up garage, plentiful storage
- Situated within the Palm Beach Currumbin State High School catchment area
- Walk to Palm Beach, central to schools, public transport, airport and the M1

**Price:** \$950 pw **Available Date:** 05/10/2021

Rebecca Leo

0419 880 822

The floor plan is not to scale; measurements are indicative and in metres. Exterior elements are not in position. Plans should not be relied on. Interested parties should make and rely on their own enquiries.