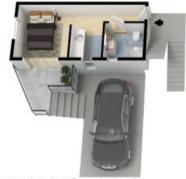

**Price:** \$1,200,000

Brendan Andrews 0417 788 882

Tracy McCarthy 0425 879 441

Third Floor

Internal Living: 147 sqm External Living: 70 sqm Total Living Area: 217 sqm

The site plan and floor plan are not to scale; measurements are indicative and in metres. Bushes and trees are placed for illustration purposes. Plans should not be relied on. Interested parties should make and rely on their own enquiries. All other information provided has been collected from reliable sources but cannot be guaranteed for accuracy.

Third Floor

Ground Floor - Self Contained Studio

Second Floor

Internal Living: 147 sqm External Living: 70 sqm Total Living Area: 217 sqm

The floor plan is not to scale; measurements are indicative and in metres. All features included in this 3D plan are for inspiration purposes only.