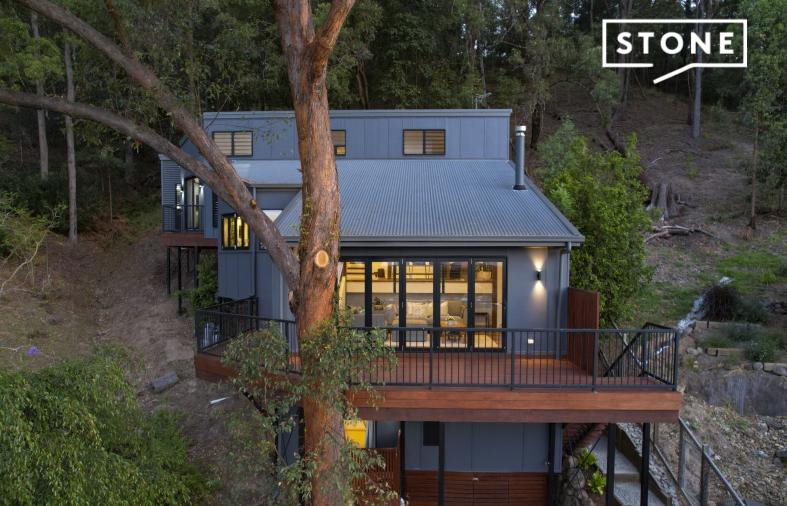

## One-of-a-kind family oasis with stunning outlook

Perched on a hillside, this desirable treetop home is architect designed to provide an abundance of space and to take advantage of the incredible views. The sun drenched interiors echo relaxed simplicity and offer a beautiful connection with the serene surrounds. In a quiet cul-de-sac on a vast 1,429sqm north facing block, it's minutes away from shops, schools and beaches.

- Split-level layout features living room with fireplace, bi-fold doors to deck
- Hardwood timber floors, soaring ceilings, wide windows frame leafy backdrops
- Entertain and enjoy deep coastline vistas along with refreshing sea breezes
- Kitchen with gas cooking and hardwood counters adjoins elevated dining room
- Spacious bedrooms, stylishly renovated bathroom with skylight, sleek ensuite  $% \left( 1\right) =\left( 1\right) \left( 1\right) \left($
- Separate versatile multi-purpose area with kitchenette, bathroom, own entry
   Fully repainted, new carpet and fans, reclad, decking replaced, plus more
- Bushland backyard for kids, landscaped gardens, multiple alfresco retreats