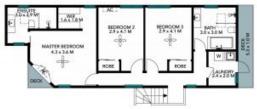

**Price:** \$1,200,000

Brendan Andrews 0417 788 882

Tracy McCarthy 0425 879 441

Third Floor

Internal Living: 147 sqm External Living: 70 sqm Total Living Area: 217 sqm

The site plan and floor plan are not to scale; measurements are indicative and in metres. Bushes and trees are placed for illustration purposes. Plans should not be relied on. Interested parties should make and rely on their own enquiries. All other information provided has been collected from reliable sources but cannot be guaranteed for accuracy.

Third Floor

Ground Floor - Self Contained Studio

Second Floor

Internal Living: 147 sqm External Living: 70 sqm Total Living Area: 217 sqm

The floor plan is not to scale; measurements are indicative and in metres. All features included in this 3D plan are for inspiration purposes only.