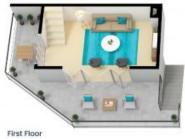

Third Floor

Ground Floor - Self Contained Studio

Second Floor

Internal Living: 147 sqm External Living: 70 sqm Total Living Area: 217 sqm

The floor plan is not to scale; measurements are indicative and in metres. All features included in this 3D plan are for inspiration purposes only.