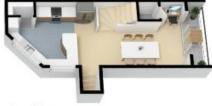

**Price:** \$1,200,000

Brendan Andrews 0417 788 882

Tracy McCarthy 0425 879 441

Third Floor

Internal Living: 147 sqm External Living: 70 sqm Total Living Area: 217 sqm

The site plan and floor plan are not to scale; measurements are indicative and in metres. Bushes and trees are placed for illustration purposes. Plans should not be relied on. Interested parties should make and rely on their own enquiries. All other information provided has been collected from reliable sources but cannot be guaranteed for accuracy.

Third Floor

Ground Floor - Self Contained Studio

Second Floor

Internal Living: 147 sqm External Living: 70 sqm Total Living Area: 217 sqm

The floor plan is not to scale; measurements are indicative and in metres. All features included in this 3D plan are for inspiration purposes only.