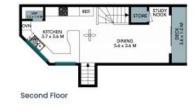

Third Floor

Ground Floor - Self Contained Studio

Second Floor

Internal Living: 147 sqm External Living: 70 sqm Total Living Area: 217 sqm

The floor plan is not to scale; measurements are indicative and in metres. All features included in this 3D plan are for inspiration purposes only.