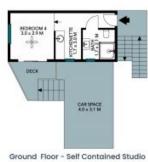

Third Floor

Ground Floor - Self Contained Studio

Second Floor

Internal Living: 147 sqm External Living: 70 sqm Total Living Area: 217 sqm

The floor plan is not to scale; measurements are indicative and in metres. All features included in this 3D plan are for inspiration purposes only.