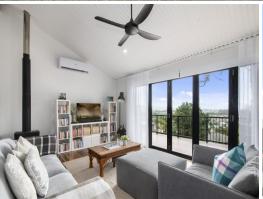

- Split-level layout features living room with fireplace, bi-fold doors to deck
- Hardwood timber floors, soaring ceilings, wide windows frame leafy backdrops
- Entertain and enjoy deep coastline vistas along with refreshing sea breezes
- Kitchen with gas cooking and hardwood counters adjoins elevated dining room
- Spacious bedrooms, stylishly renovated bathroom with skylight, sleek ensuite  $% \left( 1\right) =\left( 1\right) \left( 1\right) \left($
- Separate versatile multi-purpose area with kitchenette, bathroom, own entry
   Fully repainted, new carpet and fans, reclad, decking replaced, plus more
- Bushland backyard for kids, landscaped gardens, multiple alfresco retreats