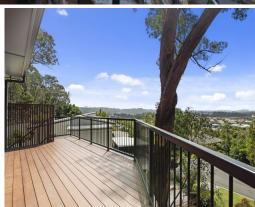

- Split-level layout features living room with fireplace, bi-fold doors to deck
- Hardwood timber floors, soaring ceilings, wide windows frame leafy backdrops
- Entertain and enjoy deep coastline vistas along with refreshing sea breezes
- Kitchen with gas cooking and hardwood counters adjoins elevated dining room
- Spacious bedrooms, stylishly renovated bathroom with skylight, sleek ensuite  $% \left( 1\right) =\left( 1\right) \left( 1\right) \left($
- Separate versatile multi-purpose area with kitchenette, bathroom, own entry
   Fully repainted, new carpet and fans, reclad, decking replaced, plus more
- Bushland backyard for kids, landscaped gardens, multiple alfresco retreats