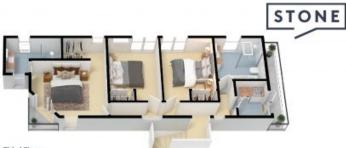

Third Floor

Ground Floor - Self Contained Studio

Second Floor

Internal Living: 147 sqm External Living: 70 sqm Total Living Area: 217 sqm

The floor plan is not to scale; measurements are indicative and in metres. All features included in this 3D plan are for inspiration purposes only.