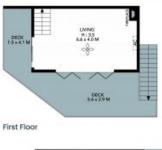

**Price:** \$1,200,000

Brendan Andrews 0417 788 882

Tracy McCarthy 0425 879 441

Third Floor

Internal Living: 147 sqm External Living: 70 sqm Total Living Area: 217 sqm

The site plan and floor plan are not to scale; measurements are indicative and in metres. Bushes and trees are placed for illustration purposes. Plans should not be relied on. Interested parties should make and rely on their own enquiries. All other information provided has been collected from reliable sources but cannot be guaranteed for accuracy.

Third Floor

Ground Floor - Self Contained Studio

Second Floor

Internal Living: 147 sqm External Living: 70 sqm Total Living Area: 217 sqm

The floor plan is not to scale; measurements are indicative and in metres. All features included in this 3D plan are for inspiration purposes only.