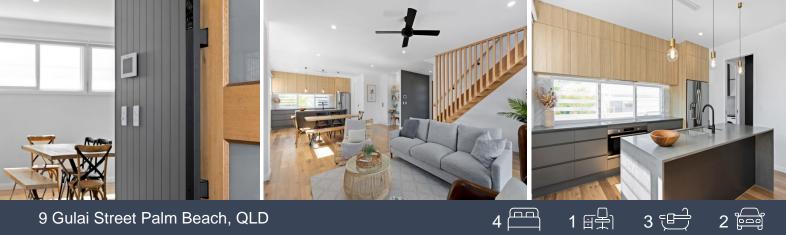

- Open plan lounge/dining room with high ceilings enhance sense of spaciousness
- Light infused interiors feature oak accents, neutral and monument grey d?cor
- Entertainers' deck overlooks salt water pool set in easycare landscaped garden
- Custom kitchen includes Bosch appliances, walk-in pantry, chefs' island bench
- Plush bedrooms, beautiful bathrooms, master has walk-in robe, stylish ensuite
- Spacious retreat, study nook, ducted air conditioning, ceiling fans throughout

- Interactive security devices, fenced grounds, hot/cold outdoor shower for post beach rinse off

- Close to the M1, Palm Beach State and Palm Beach-Currumbin State High schools