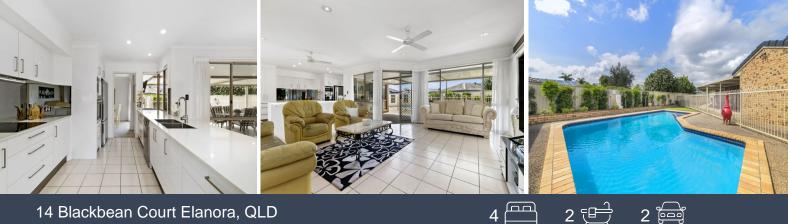

## 14 Blackbean Court Elanora, QLD

## Beautiful timeless retreat in ultra-quiet locale

Brimming with lifestyle appeal, this immaculate home is tailor made to offer you easycare liveability and effortless indoor/outdoor connectivity. The private alfresco zones and sun drenched pool are perfect for those who love to entertain. Set on a level 848sqm block in a peaceful dress circle, the desirable address is central to shops, schools, beaches and Tallebudgera Creek.

- Spacious single storey layout features formal/informal living and dining areas
- Undercover poolside entertainers' patio spills onto lawn, self-watering garden
- Renovated stone kitchen has stainless steel appliances, impressive benchspace
- Sizeable bedrooms, pristine bathroom, separate w/c, master with own ensuite
- Gorgeously presented interiors include study nook, attractive d?cor throughout
- Air conditioning, ceiling fans, security cameras, new solar system installed
- Secure grounds with equipment shed, double garage, carport for boat or caravan
- Walk to Elanora State High School and parks, near 19th Avenue Shopping Centre