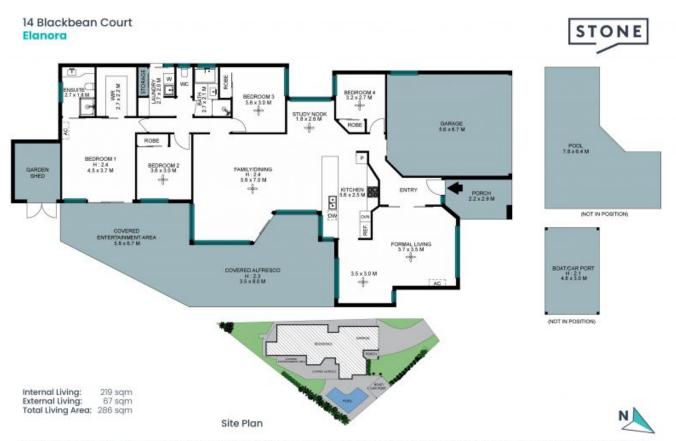

Price:

\$1,300,000

Sebastian Jacobson 0433 971 774

www.stonerealestate.com.au

14 Blackbean Court Elanora

| Internal Living:   | 219 sqm |
|--------------------|---------|
| External Living:   | 67 sqm  |
| Total Living Area: | 286 sqm |

The site plan and floor plan are not to scale; measurements are indicative and in metres. Bushes and trees are placed for illustration purposes. Plans should not be relied on. Interested parties should make and rely on their own enquiries. All other information provided has been collected from reliable sources but cannot be guaranteed for accuracy.