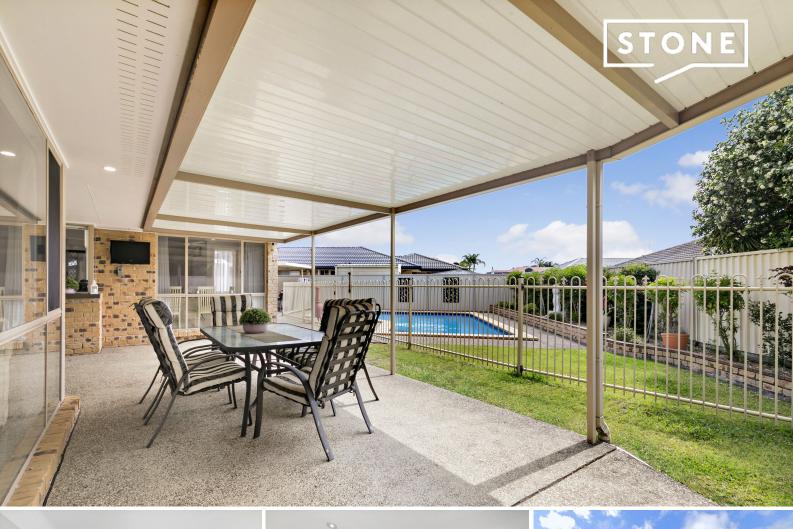

## Beautiful timeless retreat in ultra-quiet locale

Brimming with lifestyle appeal, this immaculate home is tailor made to offer you easycare liveability and effortless indoor/outdoor connectivity. The private alfresco zones and sun drenched pool are perfect for those who love to entertain. Set on a level 848sqm block in a peaceful dress circle, the desirable address is central to shops, schools, beaches and Tallebudgera Creek.

- Spacious single storey layout features formal/informal living and dining areas
- Undercover poolside entertainers' patio spills onto lawn, self-watering garden
- Renovated stone kitchen has stainless steel appliances, impressive benchspace
- Sizeable bedrooms, pristine bathroom, separate w/c, master with own ensuite
- Gorgeously presented interiors include study nook, attractive d?cor throughout
- Air conditioning, ceiling fans, security cameras, new solar system installed
- Secure grounds with equipment shed, double garage, carport for boat or caravan
- Walk to Elanora State High School and parks, near 19th Avenue Shopping Centre