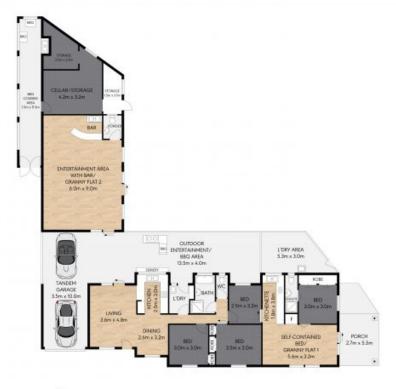

## \*\* Sold by Melissa Verschuur \*\*

Such an eclectic blend of styles, this exciting property is unique and fun!

Located adjacent to parklands and sporting grounds this position is ideal. Nestled behind established foliage and secure fences, this hidden gem invites you to an opportunity that rarely comes along. The potential of 3 separate self-contained spaces that could work for a myriad of family dymanics, home based work possibilities or sub-letting prospects.

Starting will dual driveway access, the left hand side leads you through to the entrance of the main home.

Price:

Sold By Melissa Verschuur

Melissa Verschuur 0415745210

Michael Verschuur 0434355114

...

4 Bed

€ 3 Bath

Plans are shown for marketing purposes only. All dimensions are approximate; they are subject to errors and inaccuracies and no liability will be accepted.

108 Vansittart Road, Regents Park