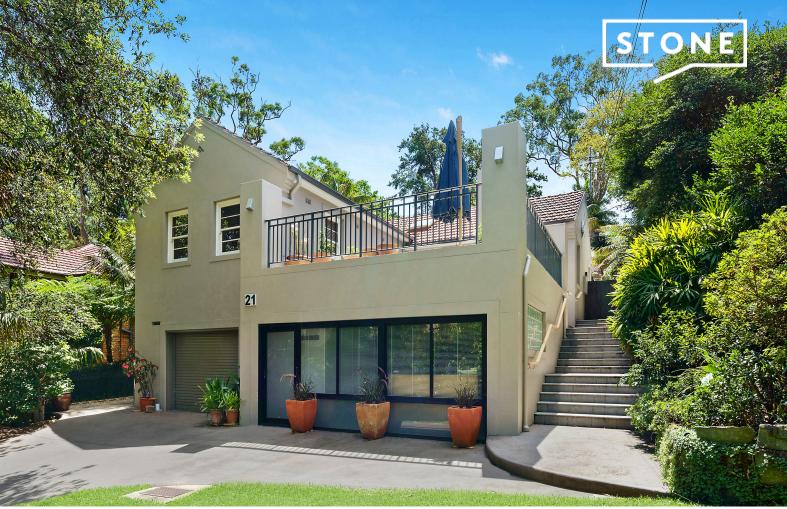

21 Westbourne Road Lindfield, NSW

2 📇

1 閏

## Impressive north to rear walk to schools and rail

Showcasing an impressive street presence, this rendered full brick character home sits on north to rear land in a picturesque walk to rail locale. Ideal for entertaining, the interiors flow to a private front terrace and landscaped rear garden barbecue area.

- Two large outdoor entertaining areas with landscaped gardens and level lawn
- Kitchen with stone benchtops, gas/ceramic cooktop, ample storage
- Lounge and dining opening to outdoor dining & bbq area and tranquil garden
- Two bedrooms, all with built-in robes, full bathroom, separate laundry
- Features include high ceilings, refinished timber floors, ample storage
- Lock up garage, with additional off-street parking option
- Stroll to Lindfield Public School and Lindfield Learning Village