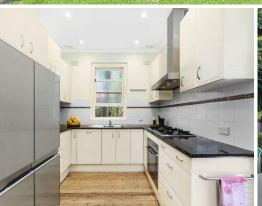

- Two large outdoor entertaining areas with landscaped gardens and level lawn
- Kitchen with stone benchtops, gas/ceramic cooktop, ample storage
- Lounge and dining opening to outdoor dining & bbq area and tranquil garden
- Two bedrooms, all with built-in robes, full bathroom, separate laundry
- Features include high ceilings, refinished timber floors, ample storage
- Lock up garage, with additional off-street parking option
- Stroll to Lindfield Public School and Lindfield Learning Village