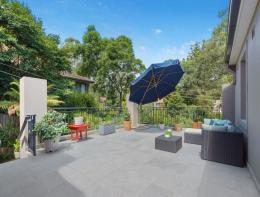

## Impressive north to rear walk to schools and rail

Showcasing an impressive street presence, this rendered full brick character home sits on north to rear land in a picturesque walk to rail locale. Ideal for entertaining, the interiors flow to a private front terrace and landscaped rear garden barbecue area.

- Two large outdoor entertaining areas with landscaped gardens and level lawn
- Kitchen with stone benchtops, gas/ceramic cooktop, ample storage
- Lounge and dining opening to outdoor dining & bbq area and tranquil garden
- Two bedrooms, all with built-in robes, full bathroom, separate laundry
- Features include high ceilings, refinished timber floors, ample storage
- Lock up garage, with additional off-street parking option
- Stroll to Lindfield Public School and Lindfield Learning Village