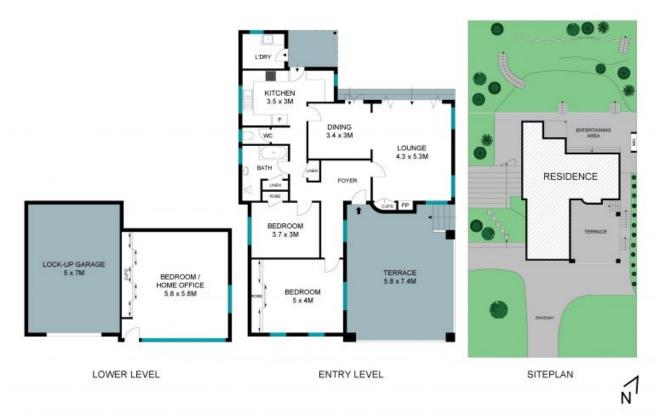

- Two large outdoor entertaining areas with landscaped gardens and level lawn
- Kitchen with stone benchtops, gas/ceramic cooktop, ample storage
- Lounge and dining opening to outdoor dining & bbq area and tranquil garden
- Two bedrooms, all with built-in robes, full bathroom, separate laundry
- Features include high ceilings, refinished timber floors, ample storage
- Lock up garage, with additional off-street parking option
- Stroll to Lindfield Public School and Lindfield Learning Village

Price: Leased
Available Date: 01/11/2021

**Annabelle Morris** 0429 028 588

Alex Andonian
0432 018 535

The site plan and floor plan are not to code measurements are indicative in meiors. Robes and teem are planed from flooring purposes. Flore should not be reliad on, interested parties should make and ruly on their own implies. All other information provided has been collected from willedit sources but carrent be quaranteed for account