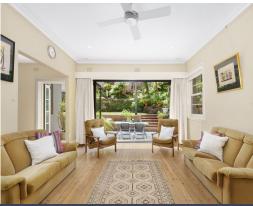

## Impressive north to rear walk to schools and rail

Showcasing an impressive street presence, this rendered full brick character home sits on north to rear land in a picturesque walk to rail locale. Ideal for entertaining, the interiors flow to a private front terrace and landscaped rear garden barbecue area.

- Two large outdoor entertaining areas with landscaped gardens and level lawn
- Kitchen with stone benchtops, gas/ceramic cooktop, ample storage
- Lounge and dining opening to outdoor dining & bbq area and tranquil garden
- Two bedrooms, all with built-in robes, full bathroom, separate laundry
- Features include high ceilings, refinished timber floors, ample storage
- Lock up garage, with additional off-street parking option
- Stroll to Lindfield Public School and Lindfield Learning Village