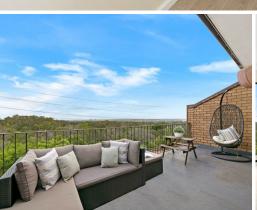

- Combined living and dining space with elevated leafy vistas
- Easy flow to an entertainers' balcony with panoramic outlook
- Fantastic renovated kitchen with views and breakfast bar
- New flooring though out, just move into this apartment and enjoy
- Double brick block with common gardens and green surrounds
- Bedrooms open to a balcony, master with a built-in wardrobe
- Internal laundry and bathroom with a separate tub and shower
- Air conditioning, a lock-up garage and handy visitor parking