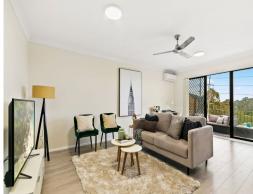

- Combined living and dining space with elevated leafy vistas
- Easy flow to an entertainers' balcony with panoramic outlook
- Fantastic renovated kitchen with views and breakfast bar
- New flooring though out, just move into this apartment and enjoy
- Double brick block with common gardens and green surrounds
- Bedrooms open to a balcony, master with a built-in wardrobe
- Internal laundry and bathroom with a separate tub and shower
- Air conditioning, a lock-up garage and handy visitor parking