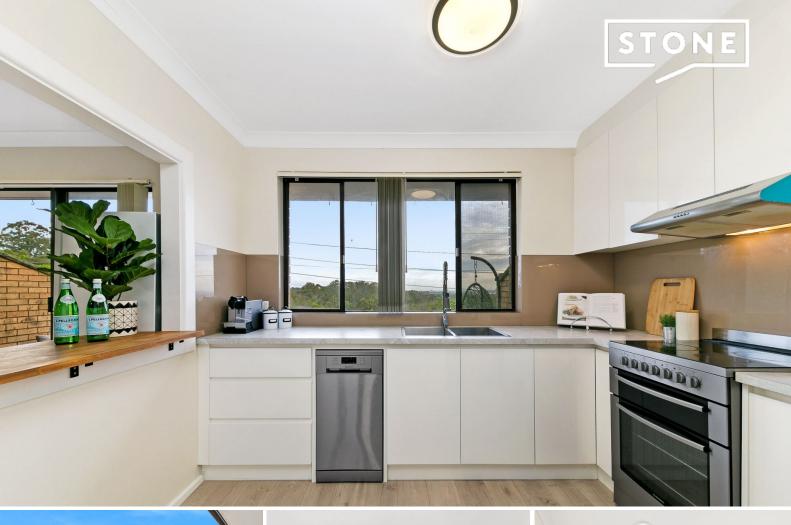

## Renovated apartment with incredible views!

Peacefully positioned towards the rear of a solidly built full brick block, this airy and light filled top floor apartment reveals generous dimensions with sweeping district views spanning to Olympic Park. Exceptionally convenient, it is 550 metres to Carlingford Court and 100 metres to buses.

- Combined living and dining space with elevated leafy vistas
- Easy flow to an entertainers' balcony with panoramic outlook
- Fantastic renovated kitchen with views and breakfast bar
- New flooring though out, just move into this apartment and enjoy
- Double brick block with common gardens and green surrounds
- Bedrooms open to a balcony, master with a built-in wardrobe
- Internal laundry and bathroom with a separate tub and shower
- Air conditioning, a lock-up garage and handy visitor parking