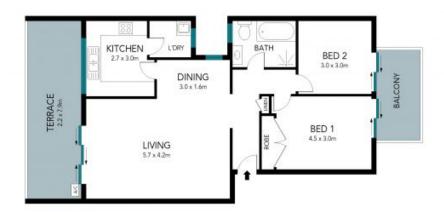

- Combined living and dining space with elevated leafy vistas
- Easy flow to an entertainers' balcony with panoramic outlook
- Fantastic renovated kitchen with views and breakfast bar
- New flooring though out, just move into this apartment and enjoy
- Double brick block with common gardens and green surrounds
- Bedrooms open to a balcony, master with a built-in wardrobe
- Internal laundry and bathroom with a separate tub and shower
- Air conditioning, a lock-up garage and handy visitor parking

**Price:** For Sale \$599,000 **Council Rates:** \$301.15 p/q

**Water Rates:** \$137.25 p/q **Strata Rates:** \$927.45 p/q

**Liz Wiggins** 0411434696

**David Wiggins** 0421 870 971

The floor plan is not to scale; measurements are indicative and in metres. Exterior elements are not in position. Plans should not be relied on. Interested parties should make and rely on their own enquiries.