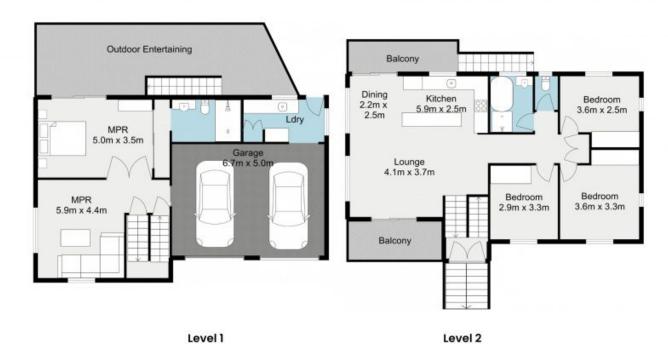

Bedrooms and relaxation

Price: \$750 per week Available Date: 23/11/2021

**Daniel Higgins** 0429 834 059

Samantha Rowland 0419 768 335

The site plan and floorplan are not to scale; measurements are indicative and in metres. Busives and treas are placed for illustration purposes. Plans should not be relied an interested parties should make and rely on their own enquiries.