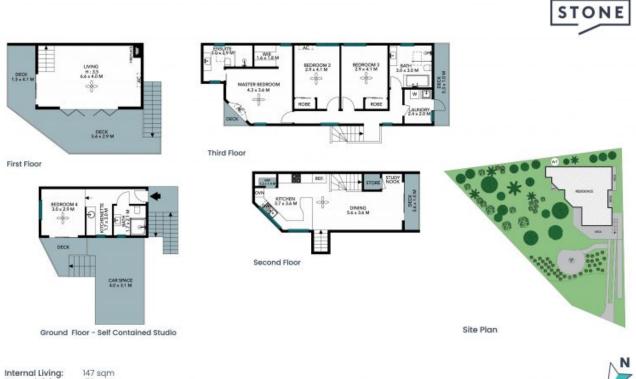

**Brendan Andrews** 

0417 788 882

**Tracy McCarthy** 0425 879 441

Internal Living: 147 sqm External Living: 70 sqm Total Living Area: 217 sqm

The site plan and floor plan are not to scale; measurements are indicative and in metres. Bushes and trees are placed for illustration purposes. Plans should not be relied on. Interested parties should make and rely on their own enquiries. All other information provided has been collected from reliable sources but cannot be guaranteed for accuracy.