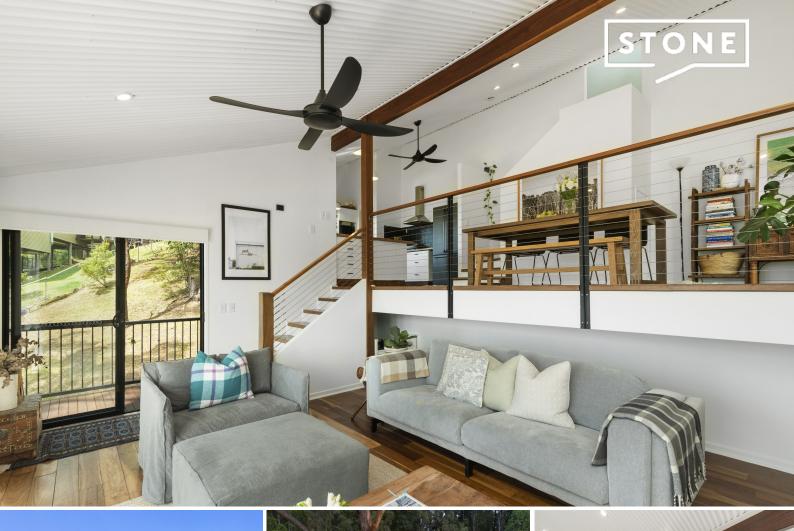

## One-of-a-kind family oasis with stunning outlook

\$1,100 pw Price: Available Date: 03/12/2021

Perched on a hillside, this desirable treetop home is architect designed to provide an abundance of space and to take advantage of the incredible views. The sun drenched interiors echo relaxed simplicity and offer a beautiful connection with the serene surrounds. In a quiet cul-de-sac on a vast 1,429sqm north facing block, it's minutes away from shops, schools and beaches.

- Split-level layout features living room with fireplace, bi-fold doors to deck
- Hardwood timber floors, soaring ceilings, wide windows frame leafy backdrops
- Entertain and enjoy deep coastline vistas along with refreshing sea breezes
- Kitchen with gas cooking and hardwood counters adjoins elevated dining room
- Spacious bedrooms, stylishly renovated bathroom with skylight, sleek ensuite
- Separate versatile multi-purpose area with kitchenette, bathroom, own entry
- Fully repainted, new carpet and fans, reclad, decking replaced, plus more
- Bushland backyard for kids, landscaped gardens, multiple alfresco retreats