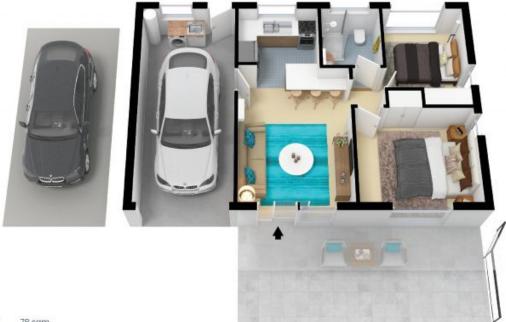

## 1/14 Macaw Avenue Miami

N

Internal Living: 78 sqm External Living: 23 sqm Total Living Area: 101 sqm Land Size: 152 sqm

The floor plan is not to scale; measurements are indicative and in metres. All features included in this 3D plan are for inspiration purposes only.

This is not an exact replica of the property or the position of exterior elements. Plans should not be relied on. Interested parties should make and rely on their own enquiries.

Internal Living: 78 sqm External Living: 23 sqm Total Living Area: 101 sqm Land Size: 152 sqm