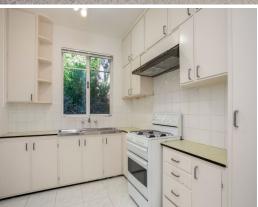

- Combined lounge and dining area opening to covered balcony
- Functional kitchen with gas cooking and casual meals area
- Two spacious bedrooms with large picture windows
- Bathroom, shared laundry, single car space
- Approved applicants require to be interviewed by company title directors before final approval