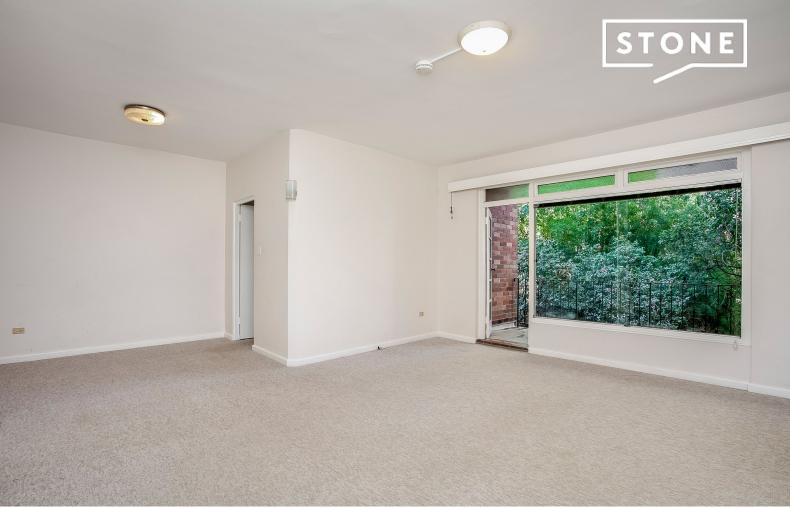

## Size leaves a lasting impression

The sheer size of this elevated apartment is the first thing that registers, then the retro appeal of its originality demands the attention and, last by no means least, the natural light and attractive leafy outlooks leave a lasting impression. All these elements combine to create a sensational partnership, set back from the street and close to railway station & the Greengate Hotel.

- Combined lounge and dining area opening to covered balcony
- Functional kitchen with gas cooking and casual meals area
- Two spacious bedrooms with large picture windows
- Bathroom, shared laundry, single car space
- Approved applicants require to be interviewed by company title directors before final approval