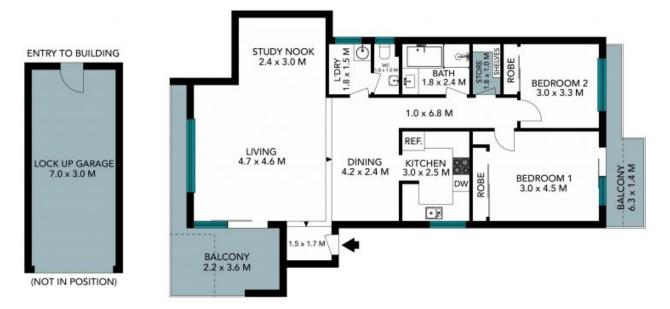

12/14-16 Queens Parade Newport, NSW

Price: \$595 per week

Available Date: 26/11/2021

\$2,380

This is a fantastic opportunity to secure this huge open plan, 2 bedroom apartment in a quiet, sort after area in beautiful Newport. It is located right next to a park and just seconds to the Newport Marina, beaches, shops, schools, transport and everything that this area has to offer.

Fantastic oversized apartment with a leafy outlook

Features include:

- Freshly Painted
- Brand new carpet throughout
- Brand new blinds in living, bedrooms and kitchen
- 2 king sized bedrooms both with built in mirrored wardrobes
- Main bedroom with balcony
- Kitchen with dishwasher and plenty of cupboard storage space
- Full bathroom with separate toilet
- Internal laundry & large storage or linen cupboard
- Over sized lock up garage  $7m \log x 3m$  wide perfect for a work ute or large family car.

As per instructions of the Australian Government and NSW Health we are reminded to show  $\operatorname{pr}$ ...

Bond:

**Jenny Billing** 0425 213 569

**Jenny Billing** 0425 213 569

The floor plan is not to scale; measurements are indicative and in metres. All features included in this 3D plan are for inspiration purposes only.

This is not an exact replica of the property or the position of exterior elements. Plans should not be relied on. Interested parties should make and rely on their own enquiries.

The floor plan is not to earlier measurements are indicative and in methins. District elements are not in position. Plans should not be relied on interested position should make and vely on their own enquiries. All other information provided has been collected from relative accuracy