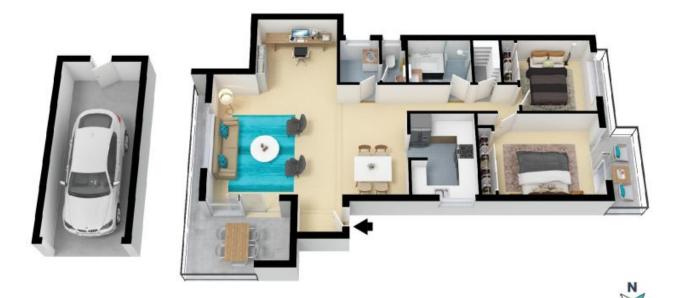

12/14-16 Queens Parade Newport, NSW

Price: \$595 per week

Available Date: 26/11/2021

\$2,380

This is a fantastic opportunity to secure this huge open plan, 2 bedroom apartment in a quiet, sort after area in beautiful Newport. It is located right next to a park and just seconds to the Newport Marina, beaches, shops, schools, transport and everything that this area has to offer.

Fantastic oversized apartment with a leafy outlook

Features include:

- Freshly Painted
- Brand new carpet throughout
- Brand new blinds in living, bedrooms and kitchen
- 2 king sized bedrooms both with built in mirrored wardrobes
- Main bedroom with balcony
- Kitchen with dishwasher and plenty of cupboard storage space
- Full bathroom with separate toilet
- Internal laundry & large storage or linen cupboard
- Over sized lock up garage  $7m \log x 3m$  wide perfect for a work ute or large family car.

As per instructions of the Australian Government and NSW Health we are reminded to show  $\operatorname{pr}$ ...

Bond:

**Jenny Billing** 0425 213 569

**Jenny Billing** 0425 213 569

The floor plan is not to scale; measurements are indicative and in metres. All features included in this 3D plan are for inspiration purposes only.

This is not an exact replica of the property or the position of exterior elements. Plans should not be relied on. Interested parties should make and rely on their own enquiries.

The floor plan is not to earlier measurements are indicative and in methins. District elements are not in position. Plans should not be relied on interested position should make and vely on their own enquiries. All other information provided has been collected from relative accuracy