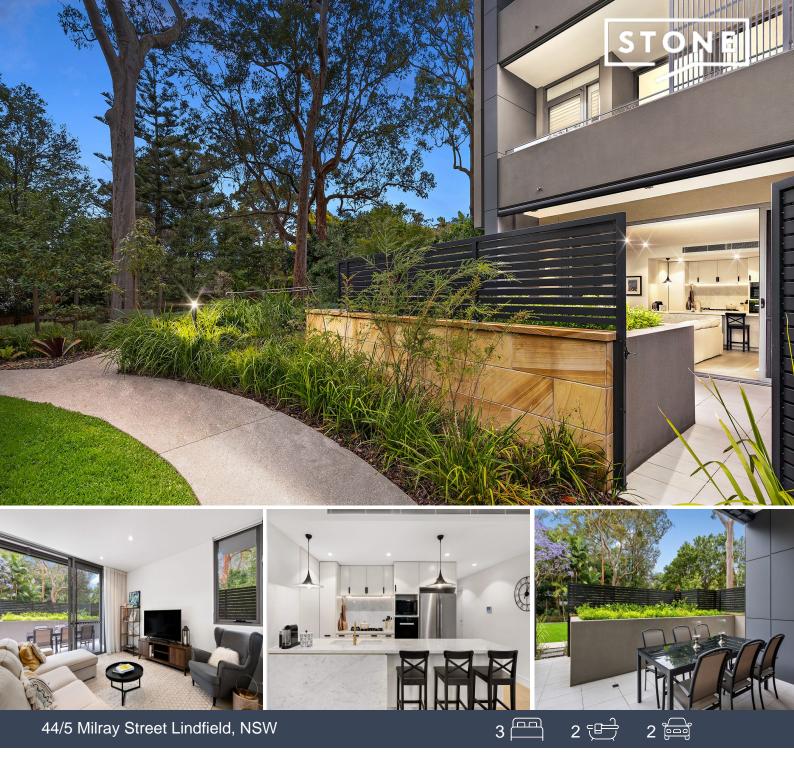

## 'Tilia' - Graceful ground floor luxury living

The ultimate in sophistication with wrap-around courtyard, this substantial designer apartment in an exclusive pet-friendly block delivers high-end style and superior quality for the very best in village-edge, low-maintenance living and alfresco entertaining.

Fully secure with private level access directly from your carparking to your front door, the effortless introduction to this expansive home is just the beginning as the light-splashed layout unfolds to reveal luxurious spaces, stunning features, extensive outdoor areas and treed views.

- Combined living and dining spaces, with perfect Northern orientation
- Open plan kitchen with Miele appliances, marble surfaces & walk in pantry
- Wrap around courtyard with direct access to private communal lawn & gardens
- Master bedroom with walk-in robes, sumptuous ensuite and private outdoor space

Situated on the ground floor in the glorious North-rear corner of this prestigious develop...

**Andrew Braid** 0404 979 597

Richard Patterson 0416 228 187