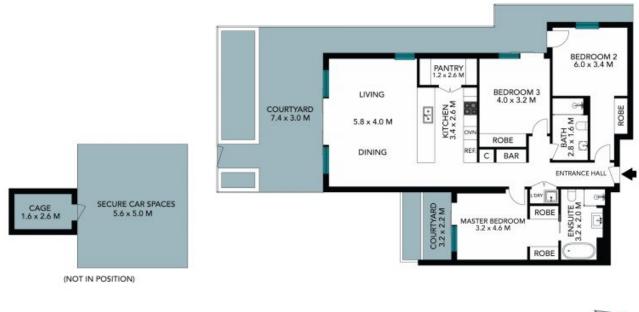

## STONE

44/5 Milray Street Lindfield

The floor plan is not to scale; measurements are indicative and in metres. All features included in this 3D plan are for inspiration purposes only. This is not an exact replica of the property or the position of exterior elements. Plans should not be relied an. Interested parties should make and rely on their awn enquiries.