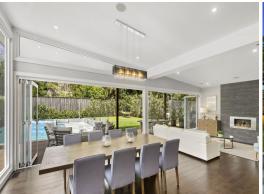

## Scaling new heights of sophistication and luxury

Architecturally designed to optimise seamless indoor/outdoor living and entertaining, this impressive family home scales new heights of luxury and sophistication. Spanning over two levels, the home's flawless interiors and versatile floorplan encompass expansive open plan living with soaring double-height ceilings and the luxury of a whole-floor parent's retreat.

- Caesarstone entertainers' kitchen with huge centre island and induction cooking
- Expansive covered entertaining deck with lighting and integrated speakers
- Open plan living/dining with cosy fireplace, flowing onto covered deck
- Heated resort-style swimming pool with spa and adjacent lush level lawn
- Three generous downstairs bedrooms with built-in robes and plantation shutters
- Integrated ceiling speaker and ducted heating/cooling throughout
- Whole-floor parents retreat with home office, walk in robe and luxe ensuite
- Remote garage with storage and direct internal access plus driveway parking