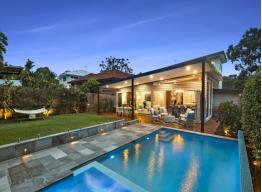

## Scaling new heights of sophistication and luxury

Architecturally designed to optimise seamless indoor/outdoor living and entertaining, this impressive family home scales new heights of luxury and sophistication. Spanning over two levels, the home's flawless interiors and versatile floorplan encompass expansive open plan living with soaring double-height ceilings and the luxury of a whole-floor parent's retreat.

- Caesarstone entertainers' kitchen with huge centre island and induction cooking
- Expansive covered entertaining deck with lighting and integrated speakers
- Open plan living/dining with cosy fireplace, flowing onto covered deck
- Heated resort-style swimming pool with spa and adjacent lush level lawn
- Three generous downstairs bedrooms with built-in robes and plantation shutters
- Integrated ceiling speaker and ducted heating/cooling throughout
- Whole-floor parents retreat with home office, walk in robe and luxe ensuite
- Remote garage with storage and direct internal access plus driveway parking