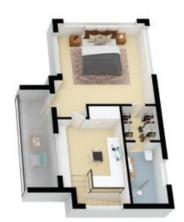

## 6 Hogan Street Balgowlah Heights

Ground Floor First Floor

Internal Living: 254 sqm External Living: 57 sqm Total Living Area: 311 sqm

The floor plan is not to scale; measurements are indicative and in metres. All features included in this 3D plan are for inspiration purposes only.

This is not an exact replica of the property or the position of exterior elements. Plans should not be relied an. Interested parties should make and rely on their own enquiries.

Internal Living: 254 sqm External Living: 57 sqm Total Living Area: 311 sqm