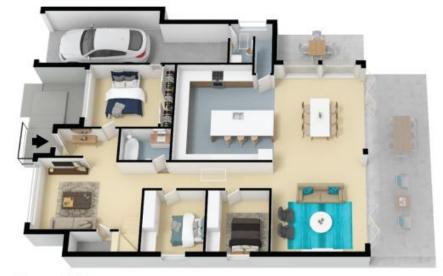

## 6 Hogan Street Balgowlah Heights

Ground Floor First Floor

Internal Living: 254 sqm External Living: 57 sqm Total Living Area: 311 sqm

The floor plan is not to scale; measurements are indicative and in metres. All features included in this 3D plan are for inspiration purposes only.

This is not an exact replica of the property or the position of exterior elements. Plans should not be relied an. Interested parties should make and rely on their own enquiries.

Internal Living: 254 sqm External Living: 57 sqm Total Living Area: 311 sqm