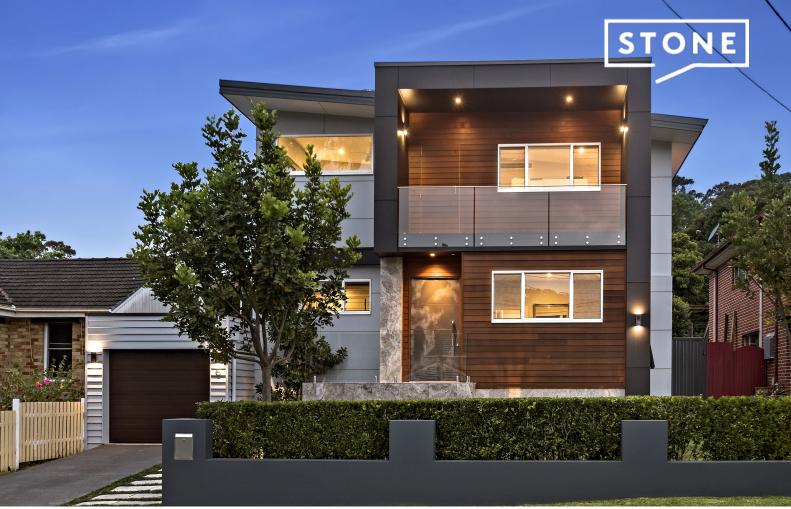

6 Hogan Street Balgowlah Heights, NSW

1 日子

## Scaling new heights of sophistication and luxury

Architecturally designed to optimise seamless indoor/outdoor living and entertaining, this impressive family home scales new heights of luxury and sophistication. Spanning over two levels, the home's flawless interiors and versatile floorplan encompass expansive open plan living with soaring double-height ceilings and the luxury of a whole-floor parent's retreat.