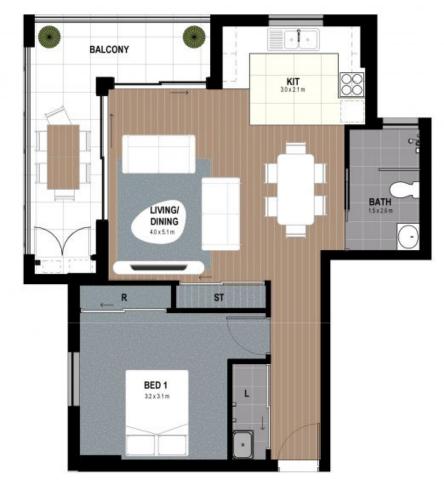

There are 42 very versatile floor plans comprising 1 Bedroom, 1 Bedroom with Study, 2 Bedroom, 2 Bedroom with Study and 3 Bedroom Apartments all with storage facilities located in the secure car parking areas for your convenience. \$1,000 Secures your apartment!