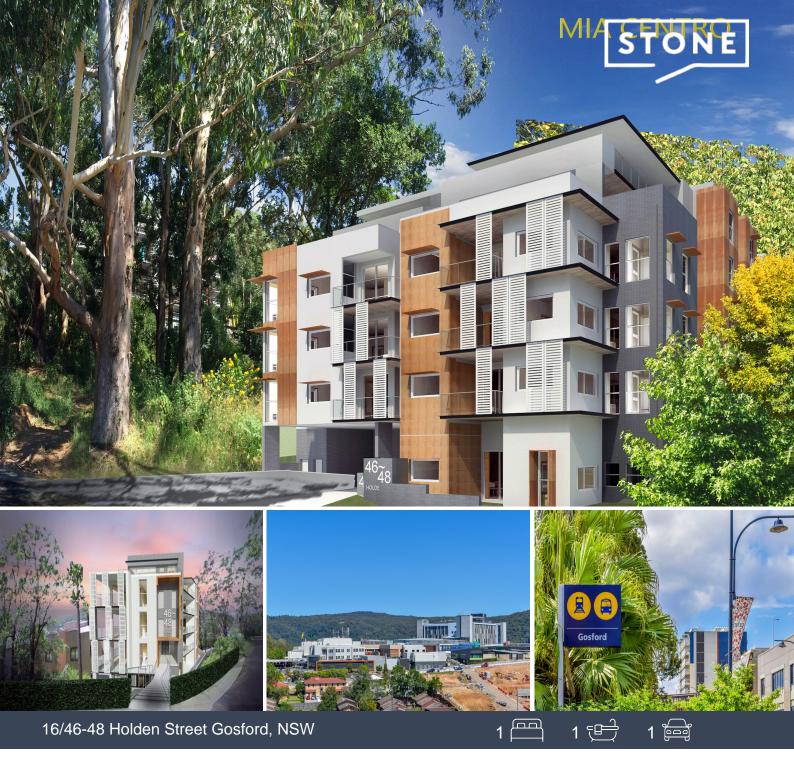

## Mia Centro - Off the Plan Sales - Under Construction - Expected Completion June 2024.

Price:

\$560,000

Ideally located in the centre of Gosford just 200 level metres walk to Gosford Public Hospital, Gosford Rail Link and 400 metres to Gosford Selective High School and the CBD. 'MIA CENTRO' offers a unique locale for both lifestyle and convenience.

There are 42 very versatile floor plans comprising 1 Bedroom, 1 Bedroom with Study, 2 Bedroom, 2 Bedroom with Study and 3 Bedroom Apartments all with storage facilities located in the secure car parking areas for your convenience. \$1,000 Secures your apartment!

EXPECTED COMPLETION AUGUST 2024! One Bedroom Units from \$520,000 Two Bedroom Units \$560,000 Three Bedroom Units from \$669,000 Expected Council Rates Approximately \$1,000 per annum. Expected Strata Levies \$420-550 per quarter.