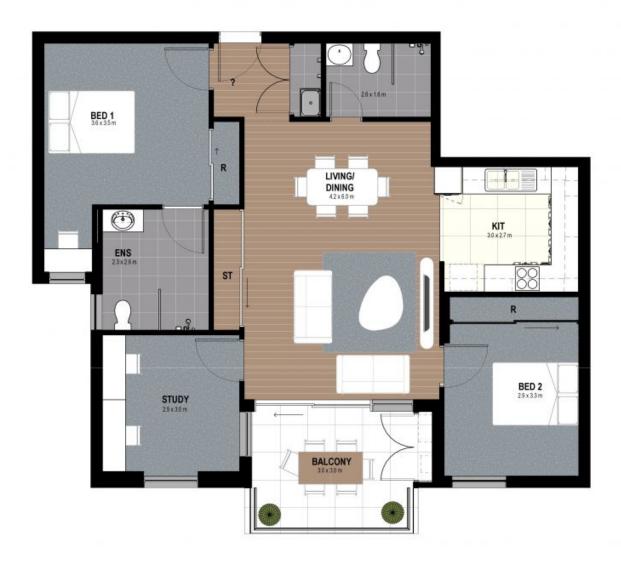

Michael Norman 0414 465 038

**46-48 HOLDEN STREET** 

UNIT 22 GOSFORD

| 0 |         | 1m        | 2m    |         |           | 5            |
|---|---------|-----------|-------|---------|-----------|--------------|
| L | UNIT 22 | 2 + STUDY | 88 m² | 10.9mF  | 1         | 2.8m²        |
| 1 | UNIT    | BEDS      | AREA  | OUTDOOR | CAR SPACE | EXTERNAL ST. |