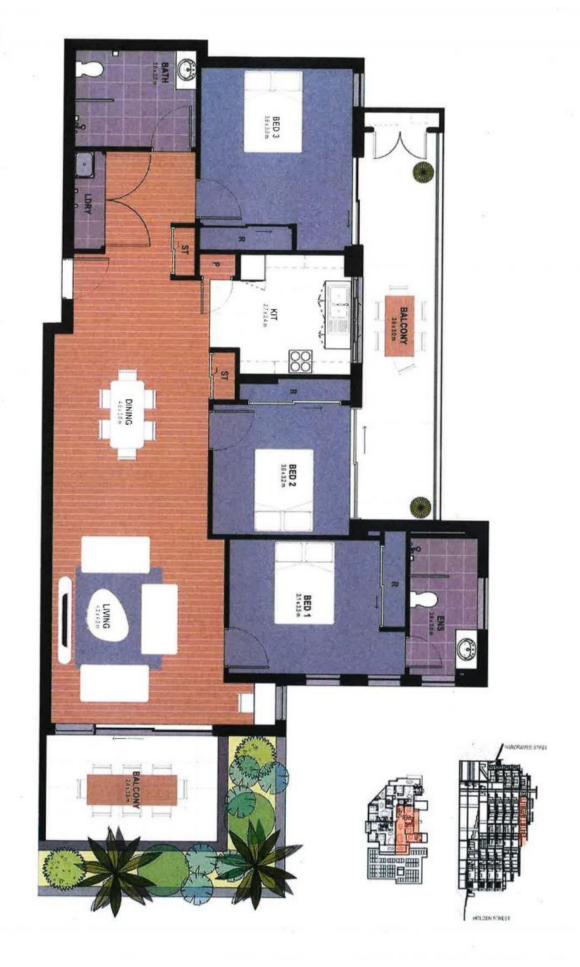

There are 42 very versatile floor plans comprising 1 Bedroom, 1 Bedroom with Study, 2 Bedroom, 2 Bedroom with Study and 3 Bedroom Apartments all with storage facilities located in the secure car parking areas for your convenience. \$1,000 Secures your apartment!