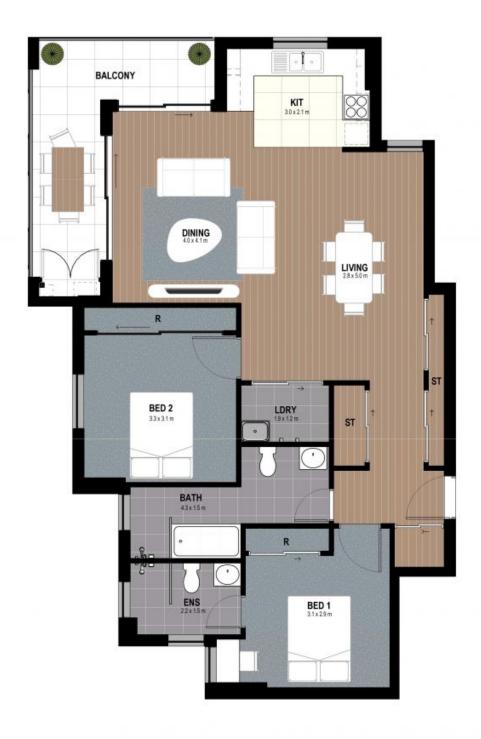

Michael Norman 0414 465 038

**46-48 HOLDEN STREET** 

UNIT 32 GOSFORD

| UNIT 32 | 2 BED | 88 m²<br>2m | 11m² | 1 | 1.9m² |
|---------|-------|-------------|------|---|-------|
|---------|-------|-------------|------|---|-------|