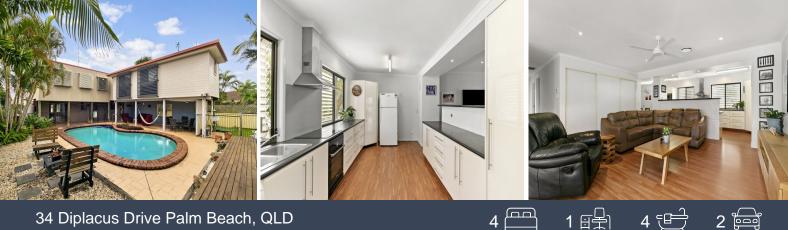

## Family entertainer with dual living

A classic home set in a friendly neighbourhood, offering plentiful space inside and out to create an idyllic setting for you to enjoy your Palm Beach lifestyle. The layout is tailored to meet the needs of a growing family with multiple living and entertaining spaces, plus a separate guest wing. An opportunity to upgrade and make your own on an easy-care 645sqm block.

- Multiple living areas including a rumpus with entertainer's bar
- Well equipped kitchen bathed in natural light adjoins dining space
- Spacious bedrooms and sizeable bathrooms; master with WIR and ensuite
- Guest-wing with own entrance, living and ensuite; ideal for guests and teens
- Zoned ducting upstairs in main quarters and additional ceiling fans
- Decking and undercover entertaining surround the sunlit swimming pool
- Double garage has enough space for a small workshop area
- Walk or ride your bike to favourite local spots for cafes, beaches, sports fields