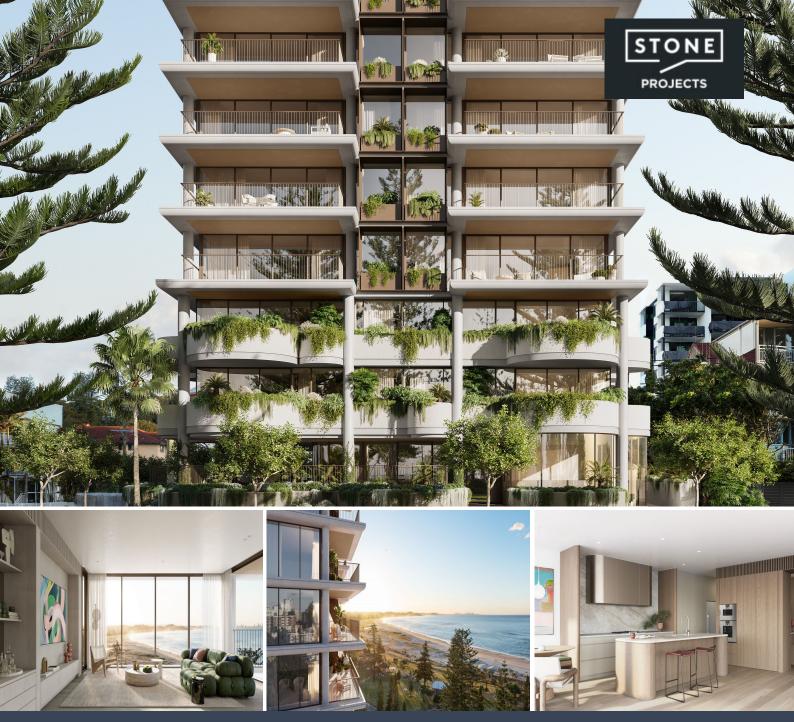

# 100 Musgrave Street Kirra, QLD

# **Emerson Kirra**

Hirsch & Faigen continues its legacy of pioneering excellence on the Southern Gold Coast with Emerson, a truly boutique edition of luxurious residences at Kirra. Rothelowman, Brisbane's premier architecture studio, brings the project to life both inside and out, combining the understated elegance of a classic

beachside aesthetic interpreted in a thoroughly modern way for contemporary Kirra living.

Located parkside at 100 Musgrave Street, looking over the canopy of Norfolk Pines towards an unspoilt Kirra Beach, Emerson features sophisticated amenities that enrich a social, active and productive lifestyle. Thoughtfully crafted living spaces are a study in flexibility ? accommodating a growing book, art or vinyl collection ? inviting residents to shape the place they call home.