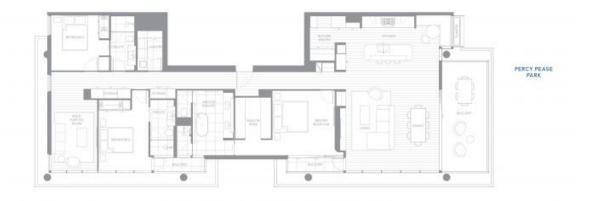

erpreted in a thoroughly modern way for contemporary Kirra living.

Located parkside at 100 Musgrave Street, looking over the canopy of Norfolk Pines towards an unspoilt Kirra Beach, Emerson features sophisticated amenities that enrich a social, active and productive lifestyle. Thoughtfully crafted living spaces are a study in flexibility ? accommodating a growing book, art or vinyl collection ? inviting residents to shape the place they call home.

### 3 Bedroom

ermeox 208sqm 29sqm 29sqm 237sqm





#### APARTMENT TYPE 82 501, 601, 701, 801, 901, 1001, 1101, 1201

0 % 2m 5m

189 MUSGRAUS STREET, COQLANSATOR, GLO, 4205 This finangkay taolaking Savitare, Takara reasonments and almeniates are approximate and for their strengt payment indju-

### 3 Bedroom

ermeox 209sqm 29sqm 29sqm 238sqm





APARTMENT TYPE C2 502, 602, 702, 802, 902, 1002, 1102, 1202

0 ten die Sen

180 MUSGRAWS STREET, COOLAMGATIN, GLO, 4215 This framplay including functions, Taken communications and administration and approximate and for illustrative purposes into-

## Penthouse

ernece 437sqm sernece 58sqm torsi 495sqm NT

PERCY PEASE PARK