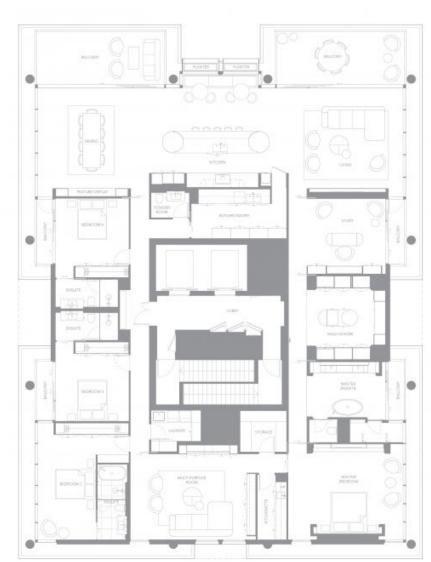

flexibility ? accommodating a growing book, art or vinyl collection ? inviting residents to shape the place they call home.

### 3 Bedroom

ermeox 208sqm 29sqm 29sqm 237sqm





#### APARTMENT TYPE 82 501, 601, 701, 801, 901, 1001, 1101, 1201

0 % 2m 5m

189 MUSGRAUS STREET, COQLANSATOR, GLO, 4205 This finangkay taolaking Savitare, Takara reasonments and almeniates are approximate and for their strengt payment indju-

### 3 Bedroom

ermeox 209sqm 29sqm 29sqm 238sqm





APARTMENT TYPE C2 502, 602, 702, 802, 902, 1002, 1102, 1202

0 ten die Sen

180 MUSGRAWS STREET, COOLAMGATIN, GLO, 4215 This framplay including functions, Taken communications and administration and approximate and for illustrative purposes into-

## Penthouse

ernece 437sqm sernece 58sqm torsi 495sqm NT

PERCY PEASE PARK