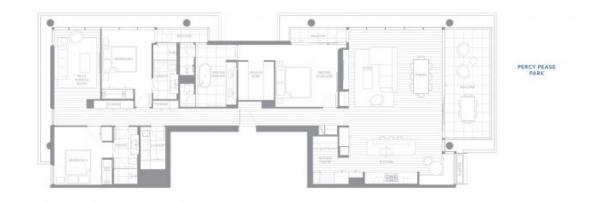

f pioneering excellence on the Southern Gold Coast with Emerson, a truly boutique edition of luxurious residences at Kirra. Rothelowman, Brisbane's premier architecture studio, brings the project to life both inside and out, combining the understated elegance of a classic

beachside aesthetic interpreted in a thoroughly modern way for contemporary Kirra living.

Located parkside at 100 Musgrave Street, looking over the canopy of Norfolk Pines towards an unspoilt Kirra Beach, Emerson features sophisticated amenities that enrich a social, active and productive lifestyle. Thoughtfully crafted living spaces are a study in flexibility ? accommodating a growing book, art or vinyl collection ? inviting residents to shape the place they call home.

### 3 Bedroom

ermeox 208sqm 29sqm 29sqm 237sqm





#### APARTMENT TYPE 82 501, 601, 701, 801, 901, 1001, 1101, 1201

0 % 2m 5m

189 MUSGRAUS STREET, COQLANSATOR, GLO, 4205 This finangkay taolaking Savitare, Takara reasonments and almeniates are approximate and for their strengt payment indju-

### 3 Bedroom

ermeox 209sqm 29sqm 29sqm 238sqm





APARTMENT TYPE C2 502, 602, 702, 802, 902, 1002, 1102, 1202

0 ten die Sen

180 MUSGRAWS STREET, COOLAMGATIN, GLO, 4215 This framplay including functions, Taken communications and administration and approximate and for illustrative purposes into-

## Penthouse

ernece 437sqm sernece 58sqm torsi 495sqm NT

PERCY PEASE PARK