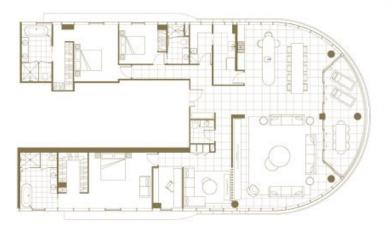

# TYPE G (L22-25)

3 Bedroom

3 Bathroom 1 Study Internal: 253 m²
External: 23 m²
Total: 276 m²

Dictions: The particulars in this discussed was all out as a general cellina only. This inspressables are golde only and deem of central and an order of a certification. All other season research to cellular later of enferred walks and centre of any six with perfect the model of the cellinary and cellinary an