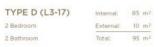

### TYPE C (L3-17)

2 Bedroom 2 Bathroom

Internal: 79 m²
External 7 m²
Total: 86 m²