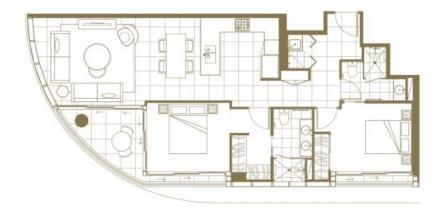

ool and entertaining areas. From ground floor to the penthouse, expect lustrous elegance. Easy beach access adds a lifestyle feature that is welcoming and in accord with the ocean and nature. Anticipated completion is July/August 2022.

- Exclusive residential sanctuary just a stroll to boutique shopping and dining
- Short drive to award winning restaurants and international hotels
- Prestigious interior finishes with quality fittings and fixtures
- Quality designed kitchen fully equipped with Miele appliances and stone benchtops
- Elegant bathrooms with exceptional fittings and views
- Full security for all residences
- Ducted air conditioning

### Residence types;

- Penthouse with exclus...





### TYPE C (L3-17)

2 Bedroom 2 Bathroom

Internal: 79 m²
External 7 m²
Total: 86 m²



















# TYPE G (L22-25)

3 Bedroom

3 Bathroom 1 Study Internal: 253 m²
External: 23 m²
Total: 276 m²



Dictions: The particulars in this discussed was all out as a general cellina only. This inspressables are golde only and deem of central and an order of a certification. All other season research to cellular later of enferred walks and centre of any six with perfect the model of the cellinary and cellinary an







# TYPE F (L18-21)

3 Bedroom 3 Battleoom 1 Multi-Purpose Room Internal: 215 m²
External: 11 m²
Total: 226 m²



Dictions: The particulars in this discussed was all out as a general cellina only. This inspressables are golde only and deem of central and an order of a certification. All other season research to cellular later of enferred walks and centre of any six with