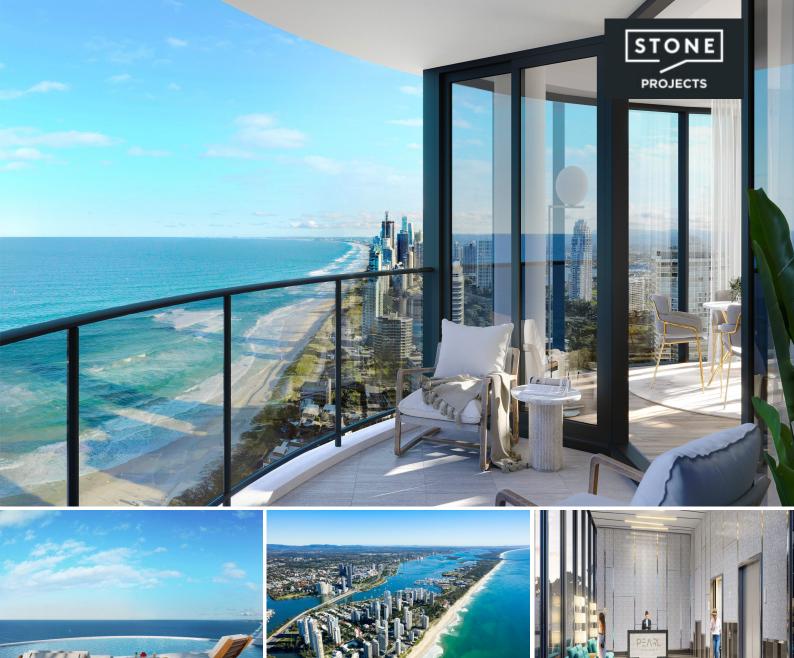

3550-3552 Main Beach Parade Main Beach, QLD

### Pearl Main Beach

Framed by a panoramic coastline and hinterland vistas, Pearl Main Beach offers a striking architectural presence. The porte coch?re entry reflects a sense of artistry which continues throughout the 29 levels of living and entertaining. An exquisite lobby of international ambience is a premier extension of each apartment, along with the rooftop pool and entertaining areas. From ground floor to the penthouse, expect lustrous elegance. Easy beach access adds a lifestyle feature that is welcoming and in accord with the ocean and nature. Anticipated completion is July/August 2022.

- Exclusive residential sanctuary just a stroll to boutique shopping and dining
- Short drive to award winning restaurants and international hotels
- Prestigious interior finishes with quality fittings and fixtures
- Quality designed kitchen fully equipped with Miele appliances and stone benchtops
- Elegant bathrooms with exceptional fittings and views
- Full security for all residences
- Ducted air conditioning