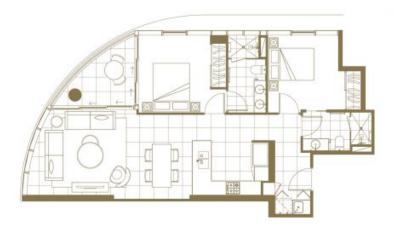

# TYPE F (L18-21)

3 Bedroom 3 Battleoom 1 Multi-Purpose Room Internal: 215 m²
External: 11 m²
Total: 226 m²

Dictions: The particulars in this discussed was all out as a general cellina only. This inspressables are golde only and deem of central and an order of a certification. All other season research to cellular later of enferred walks and centre of any six with perfect the model of the cellinary and cellinary an