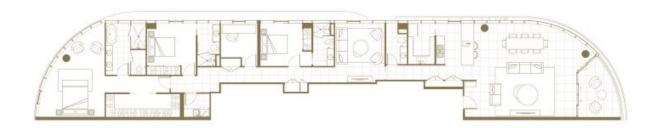

# TYPE F (L18-21)

3 Bedroom 3 Battleoom 1 Multi-Purpose Room Internal: 215 m²
External: 11 m²
Total: 226 m²

Dictions: The particulars in this discussed was all out as a general cellina only. This inspressables are golde only and deem of central and an order of a certification. All other season research to cellular later of enferred walks and centre of any six with perfect the model of the cellinary and cellinary an

# TYPE E (L18-21)

3 Bedroom 3 Battroom 1 Multi-Purpose Room