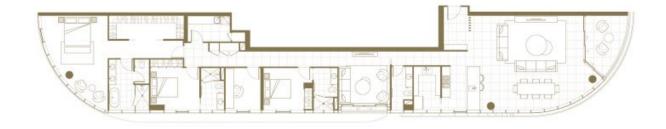

udy Internal: 253 m²
External: 23 m²
Total: 276 m²



Dictions: The particulars in this discussed was all out as a general cellina only. This inspressables are golde only and deem of central and an order of a certification. All other season research to cellular later of enferred walks and centre of any six with perfect the model of the cellinary and cellinary an







# TYPE F (L18-21)

3 Bedroom 3 Battleoom 1 Multi-Purpose Room Internal: 215 m²
External: 11 m²
Total: 226 m²



Dictions: The particulars in this discussed was all out as a general cellina only. This inspressables are golde only and deem of central and an order of a certification. All other season research to cellular later of enferred walks and centre of any six with perfect the model of the cellinary and cellinary an







# TYPE E (L18-21)

3 Bedroom 3 Battroom 1 Multi-Purpose Room