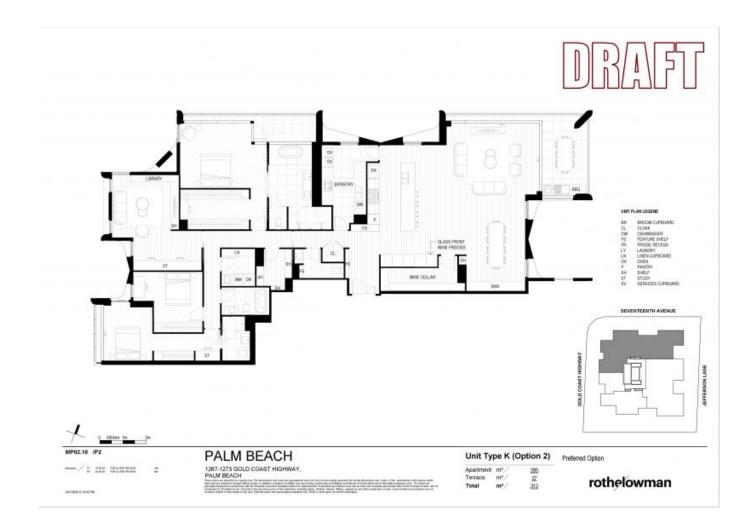

## 1267-1273 Gold Coast Highway Palm Beach, QLD

## Hemingway

Proudly presenting Hemingway, a stunning collection of 78 beachside residences across 13 levels, designed by Rothelowman Architects to optimise panoramic ocean views.

Coming soon to the corner of Jefferson Lane and Seventeenth Avenue, Palm Beach, Hemingway invites you to reframe your reality by delivering the experience of your dream beach house in the sky.

Built by Hutchinsons Builders and completed to the highest quality, this exclusive offering will feature;

- Miele appliances
- Engineered timber flooring
- Wool carpet
- High ceilings
- Floor to ceiling glass windows
- Panoramic views of the ocean and hinterland available

Building amenities will include;