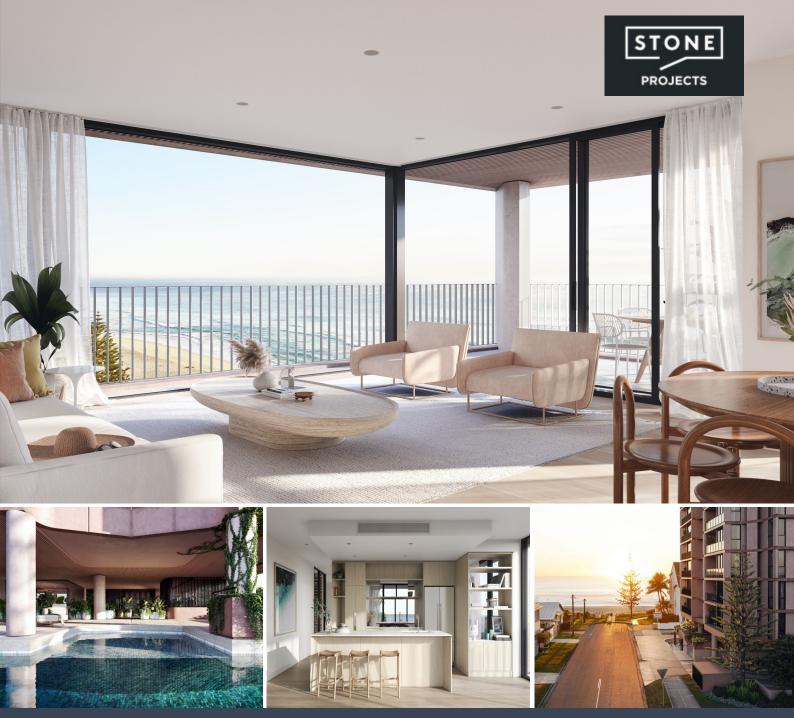

## Hemingway

Proudly presenting Hemingway, a stunning collection of 78 beachside residences across 13 levels, designed by Rothelowman Architects to optimise panoramic ocean views.

Coming soon to the corner of Jefferson Lane and Seventeenth Avenue, Palm Beach, Hemingway invites you to reframe your reality by delivering the experience of your dream beach house in the sky.

Built by Hutchinsons Builders and completed to the highest quality, this exclusive offering will feature;

- Miele appliances
- Engineered timber flooring
- Wool carpet
- High ceilings
- Floor to ceiling glass windows
- Panoramic views of the ocean and hinterland available

Building amenities will include;