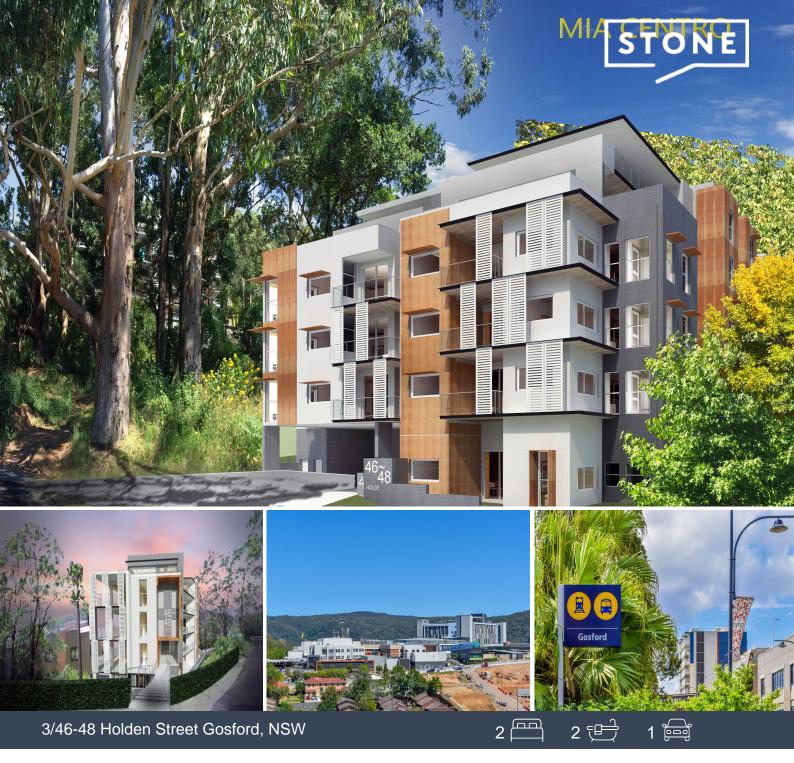

## Mia Centro - Off the Plan Sales - Under Construction - Expected Completion June 2024.

Price:

\$560,000

Ideally located in the centre of Gosford just 200 level metres walk to Gosford Public Hospital, Gosford Rail Link and 400 metres to Gosford Selective High School and the CBD. 'MIA CENTRO' offers a unique locale for both lifestyle and convenience.

EXPECTED COMPLETION AUGUST 2024! One Bedroom Units from \$520,000 Two Bedroom Units \$560,000 Three Bedroom Units from \$669,000 Expected Council Rates Approximately \$1,000 per annum. Expected Strata Levies \$420-550 per quarter.