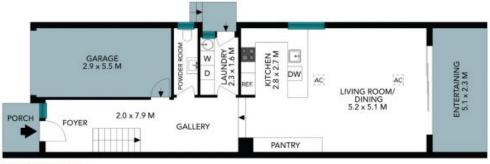

Architecturally designed, this brand new home is spacious and boasts generous open plan living/dining area with access to the large entertaining and alfresco perfect for family gatherings and for the kids and pets to run around. The home is filled with modern interiors, ducted air conditioning, high 2.7m ceilings throughout, including 3m ceiling in living area downstairs, remote control single garage with internal access, dedicated workshop/man cave with electricity, tv outlet, toilet and much more!

- Four spacious bedrooms with built ins, three sleek bathrooms & lock up remote garage
- Open plan living and dining area with access to entertaining & alfresco area
- Stunning kitchen with stainless steel appliances, induction cooktop and large pantry
- Spacious laundry with external access, ducted air conditioning, 6.6kw solar panels
- Polished concrete downstairs, hybrid ...

## Ground Floor

The floor plan is not to scale; measurements are indicative and in metres. All features included in this 3D plan are for inspiration purposes only.

This is not an exact replica of the property or the position of exterior elements. Plans should not be relied on, interested parties should make and rely on their own enquiries.