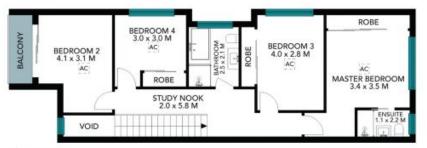

- Four spacious bedrooms with built ins, three sleek bathrooms & lock up remote garage
- Open plan living and dining area with access to entertaining & alfresco area
- Stunning kitchen with stainless steel appliances, induction cooktop and large pantry
- Spacious laundry with external access, ducted air conditioning, 6.6kw solar panels
- Polished concrete downstairs, hybrid ...

## First Floor