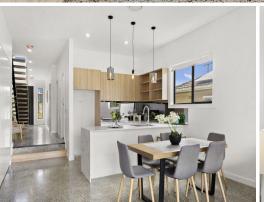

Architecturally designed, this brand new home is spacious and boasts generous open plan living/dining area with access to the large entertaining and alfresco perfect for family gatherings and for the kids and pets to run around. The home is filled with modern interiors, ducted air conditioning, high 2.7m ceilings throughout, including 3m ceiling in living area downstairs, remote control single garage with internal access, dedicated workshop/man cave with electricity, tv outlet, toilet and much more!

- Four spacious bedrooms with built ins, three sleek bathrooms & lock up remote garage
- Open plan living and dining area with access to entertaining & alfresco area
- Stunning kitchen with stainless steel appliances, induction cooktop and large pantry
- Spacious laundry with external access, ducted air conditioning, 6.6kw solar panels
- Polished concrete downstairs, hybrid ...