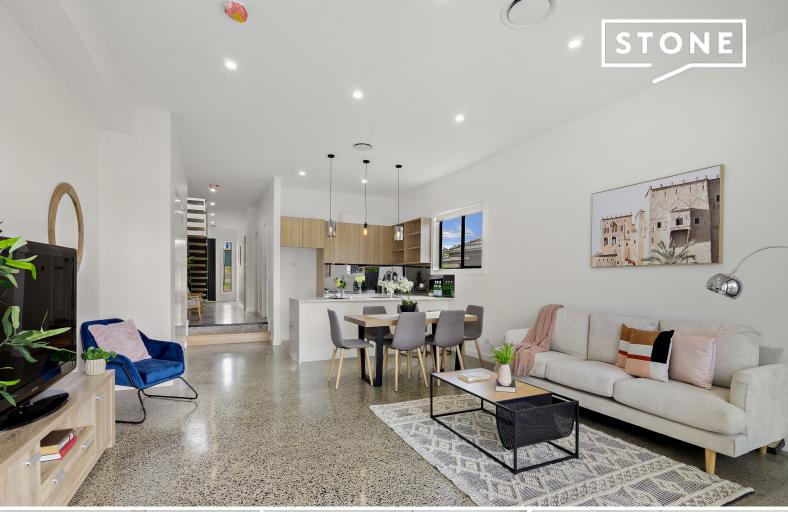

## Impressive Design Built for Entertaining

Presenting this fabulous high end quality built 4 bedroom duplex home that sits on 300sqm block with many stylish inclusions is just minutes away from parks, schools, local shops and Greystanes Shopping Centre.

Architecturally designed, this brand new home is spacious and boasts generous open plan living/dining area with access to the large entertaining and alfresco perfect for family gatherings and for the kids and pets to run around. The home is filled with modern interiors, ducted air conditioning, high 2.7m ceilings throughout, including 3m ceiling in living area downstairs, remote control single garage with internal access, dedicated workshop/man cave with electricity, tv outlet, toilet and much more!

- Four spacious bedrooms with built ins, three sleek bathrooms & lock up remote garage
- Open plan living and dining area with access to entertaining & alfresco area
- Stunning kitchen with stainless steel appliances, induction cooktop and large pantry
- Spacious laundry with external access, ducted air conditioning, 6.6kw solar panels
- Polished concrete downstairs, hybrid ...