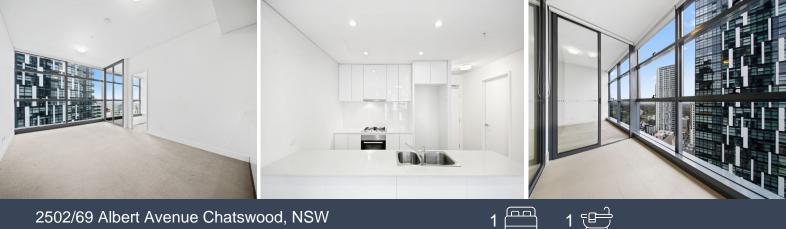

## 2502/69 Albert Avenue Chatswood, NSW

- Light-filled, open plan living/dining flowing to a versatile winter garden
- Contemporary stone kitchen, high quality European appliances, gas cooktop
- Large separate bedroom with built in robes and large windows for the view
- Modern on-trend bathroom, internal laundry, dryer, floor to ceiling windows
- Ducted reverse air conditioning, lift, swimming pool, gymnasium, security
- Winter garden ideal for relaxation, entertaining, or working from home
- Prestigious lifestyle, convenient rail, bus, metro line interchange downstairs
- Footsteps to premier retail, entertainment, food marketing and restaurants