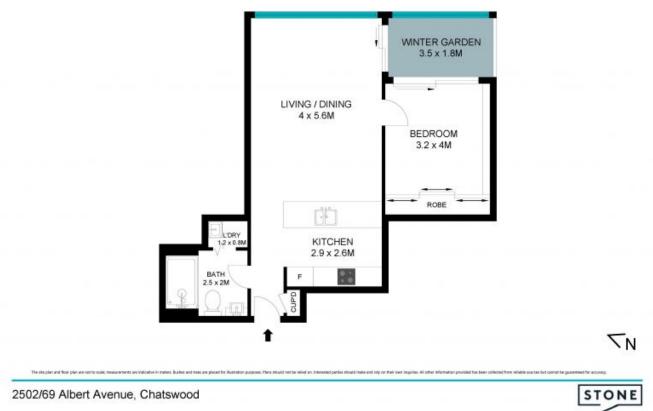

- Light-filled, open plan living/dining flowing to a versatile winter garden
- Contemporary stone kitchen, high quality European appliances, gas cooktop
- Large separate bedroom with built in robes and large windows for the view
- Modern on-trend bathroom, internal laundry, dryer, floor to ceiling windows
- Ducted reverse air conditioning, lift, swimming pool, gymnasium, security
- Winter garden ideal for relaxation, entertaining, or working from home
- Prestigious lifestyle, convenient rail, bus, metro line interchange downstairs
- Footsteps to premier retail, entertainment, food marketing and restaurants