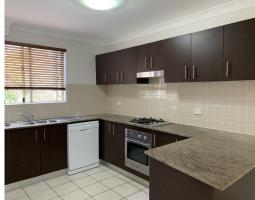

## **Spacious Unit**

Situated in the heart of Gosford in a lovely complex of 10 units, easy walk to town centre and railway. Featuring two good sized bedrooms with built-ins, plus study. Main bedroom with ensuite, open plan living, modern kitchen with granite bench tops, split system air conditioning, double garage and a video intercom system. Freshly painted throughout. New flooring in entrance hall and lounge room. The complex has a lovely inground pool, with spa and sauna area.

Features:

- 2 bedrooms plus study or 3rd bedroom
- Ensuite to main bedroom
- Modern kitchen with dishwasher
- Internal laundry
- Balcony overlooks the pool
- Double lockup garage within the secure basement parking
- Pool plus sauna and spa included in complex