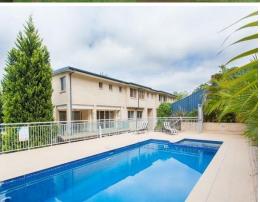

## **Spacious Unit**

Situated in the heart of Gosford in a lovely complex of 10 units, easy walk to town centre and railway. Featuring two good sized bedrooms with built-ins, plus study. Main bedroom with ensuite, open plan living, modern kitchen with granite bench tops, split system air conditioning, double garage and a video intercom system. Freshly painted throughout. New flooring in entrance hall and lounge room. The complex has a lovely inground pool, with spa and sauna area.

Features:

- 2 bedrooms plus study or 3rd bedroom
- Ensuite to main bedroom
- Modern kitchen with dishwasher
- Internal laundry
- Balcony overlooks the pool
- Double lockup garage within the secure basement parking
- Pool plus sauna and spa included in complex