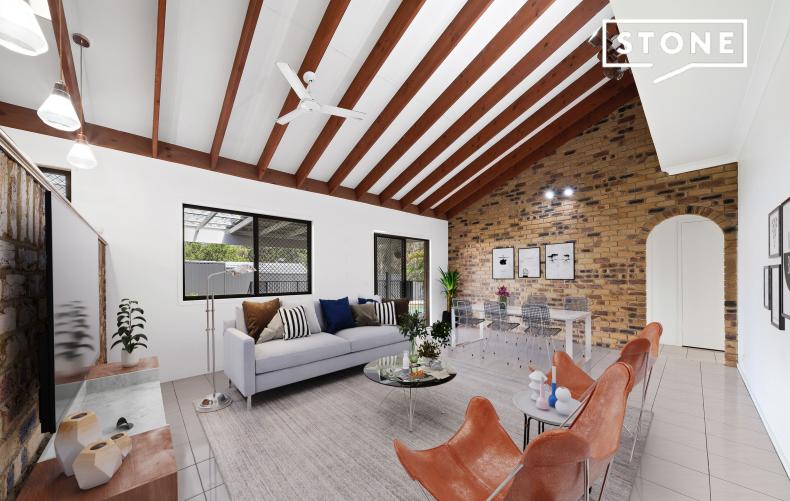

## Parkside Paradise

Located in a quiet pocket of McDowall stands this well-designed low-set home perfect for the largest of families that require their own space. Designed to entertain, the oversized living area connects perfectly with the kitchen and outdoor entertaining area and inground swimming pool.

- Air-conditioning, ceiling fans and security screens
- Master bedroom with walk-in wardrobe and ensuite
- Large flexible living areas
- Centrally located kitchen with breakfast bar
- 8 x solar panels
- Inground swimming pool
- Covered outdoor entertaining area
- -- Fully fenced low-maintenance yard