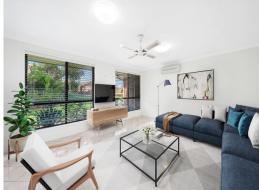

## Parkside Paradise

Located in a quiet pocket of McDowall stands this well-designed low-set home perfect for the largest of families that require their own space. Designed to entertain, the oversized living area connects perfectly with the kitchen and outdoor entertaining area and inground swimming pool.

- Air-conditioning, ceiling fans and security screens
- Master bedroom with walk-in wardrobe and ensuite
- Large flexible living areas
- Centrally located kitchen with breakfast bar
- 8 x solar panels
- Inground swimming pool
- Covered outdoor entertaining area
- -- Fully fenced low-maintenance yard