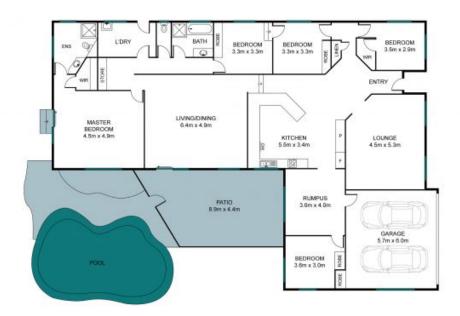

## Parkside Paradise

Located in a quiet pocket of McDowall stands this well-designed low-set home perfect for the largest of families that require their own space. Designed to entertain, the oversized living area connects perfectly with the kitchen and outdoor entertaining area and inground swimming pool.

- Air-conditioning, ceiling fans and security screens
- Master bedroom with walk-in wardrobe and ensuite
- Large flexible living areas
- Centrally located kitchen with breakfast bar
- 8 x solar panels
- Inground swimming pool
- Covered outdoor entertaining area
- -- Fully fenced low-maintenance yard

> Bedrooms

**Price:** \$850 per week **Available Date:** 24/01/2022

**John Bradley** 0410 454 718

| INTERNAL | 309 SQM |
|----------|---------|
| EXTERNAL | 64 SQM  |
| TOTAL    | 373 SOM |

The site plan and floor plan are not to scale; measurements are indicative and in metica. Bushes and trees are placed for flustration purposes. Plans should not be relied on. Interested parties should make and rely on their own enquire