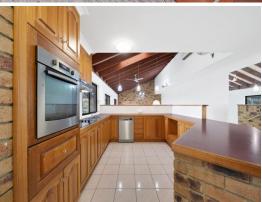

## Parkside Paradise

Located in a quiet pocket of McDowall stands this well-designed low-set home perfect for the largest of families that require their own space. Designed to entertain, the oversized living area connects perfectly with the kitchen and outdoor entertaining area and inground swimming pool.

- Air-conditioning, ceiling fans and security screens
- Master bedroom with walk-in wardrobe and ensuite
- Large flexible living areas
- Centrally located kitchen with breakfast bar
- 8 x solar panels
- Inground swimming pool
- Covered outdoor entertaining area
- -- Fully fenced low-maintenance yard