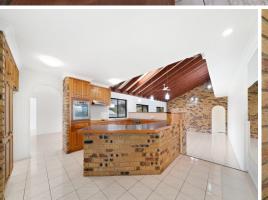

## Parkside Paradise

Located in a quiet pocket of McDowall stands this well-designed low-set home perfect for the largest of families that require their own space. Designed to entertain, the oversized living area connects perfectly with the kitchen and outdoor entertaining area and inground swimming pool.

- Air-conditioning, ceiling fans and security screens
- Master bedroom with walk-in wardrobe and ensuite
- Large flexible living areas
- Centrally located kitchen with breakfast bar
- 8 x solar panels
- Inground swimming pool
- Covered outdoor entertaining area
- -- Fully fenced low-maintenance yard