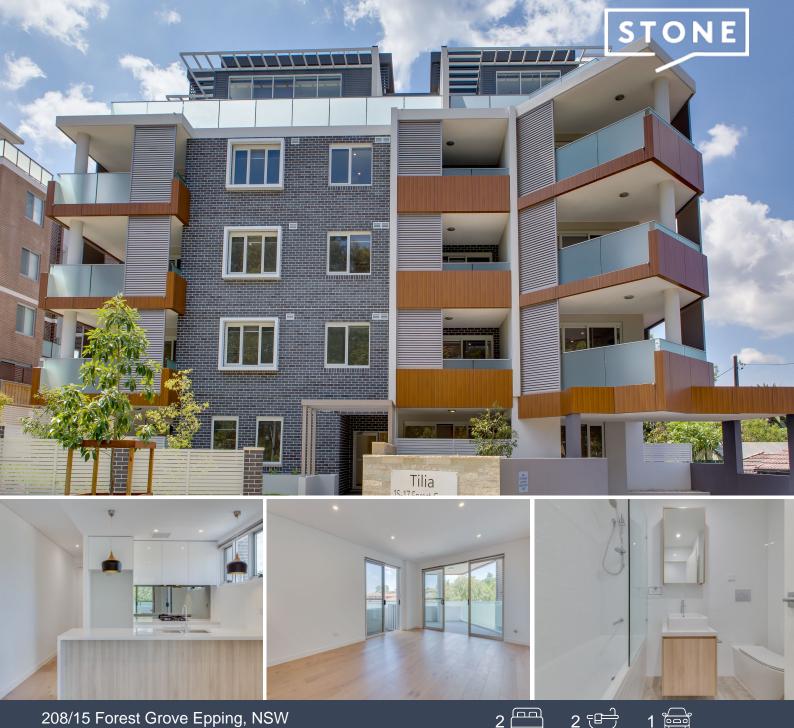

## 208/15 Forest Grove Epping, NSW

## Walking Distance to Epping Train Station!

Nestled within the esteemed 'Tilia' development, this stunning two bedroom unit has been finished to perfection. With park views, plenty of natural light and an incredibility convenient address this boutique complex will be sure to impress.

- Combined lounge and dining room, glass sliding doors to covered balcony
- Designer kitchen, stone benches, mirrored splashback and breakfast bar
- Quality stainless steel appliances include Miele dishwasher and gas cooking
- Spacious and bright bedrooms, both complete with built-in, ensuite to master
- Sleek main bathroom tiled floor to ceiling, combined bath and shower
- Oversize balcony overlooks Forest Park and has a gas point for bbq facilities
- Ducted air conditioning, floorboards throughout, security building, intercom
- Internal laundry complete with dryer, single security space and storage cage