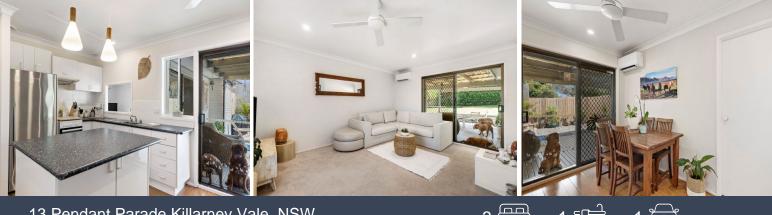

- Neat kitchen with dining area flowing to entertaining deck
- Sunny north facing backyard and entertaining area
- Three sizeable bedrooms, 2 with built ins
- A three-way bathroom including bath
- Spacious lounge room opening onto undercover entertaining
- Good size, fully fenced yard for the kids and pets!
- Single lock up garage with access to the rear
- Spacious and separate laundry room