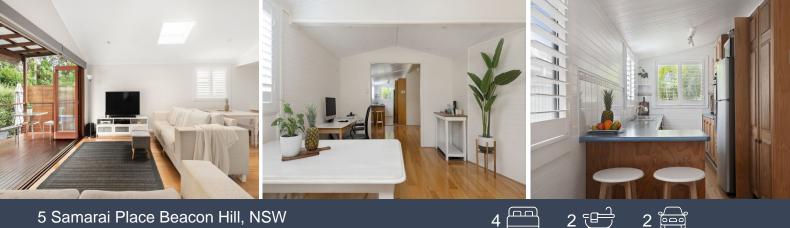

Spacious family haven

Tucked into a quiet Beacon Hill cul de sac this generously proportioned family home with fresh paint and carpet throughout, enjoys space and light in abundance. Welcoming living spaces flow to a large rear garden with sparkling swimming pool and a level lawn. A paved terrace fringed with mature palms wraps around two sides of the residence, creating a relaxed tropical ambience in which to entertain friends and family. Located close to local schools, footsteps to CBD buses and a short drive to shopping centres and several stunning beaches.

- Versatile family living and dining area, served by a stylish galley style gas kitchen

- Large covered deck off living flows to level rear lawn with stunning heated pool

- Neat and tidy galley style kitchen adjoins living/dining, with gas cooking and dishwasher

- Four great sized bedrooms, master with large built-in wardrobe and ensuite

- Two modern bathrooms, one with bath, internal laundry with direct access to clothes line

Available Date: 05/02/2022

Price:

Deposit taken