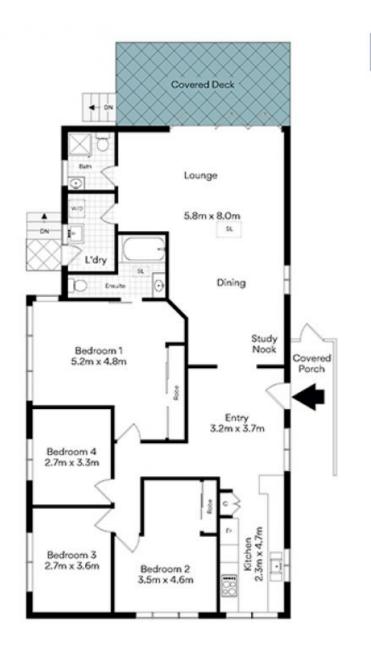

- Four great sized bedrooms, master with large built-in wardrobe and ensuite

- Two modern bathrooms, one with bath, internal laundry with direct access to clothes line

Available Date: 05/02/2022

Price:

Deposit taken

## 5 Samarai PI, Beacon Hill

Whilst every attempt has been made to ensure the accuracy of the floorplans contained here, measurements of doors, windows and rooms are approximate and no responsibility is taken for any error, omission or mis-statement. These plans are for representation purposes only.