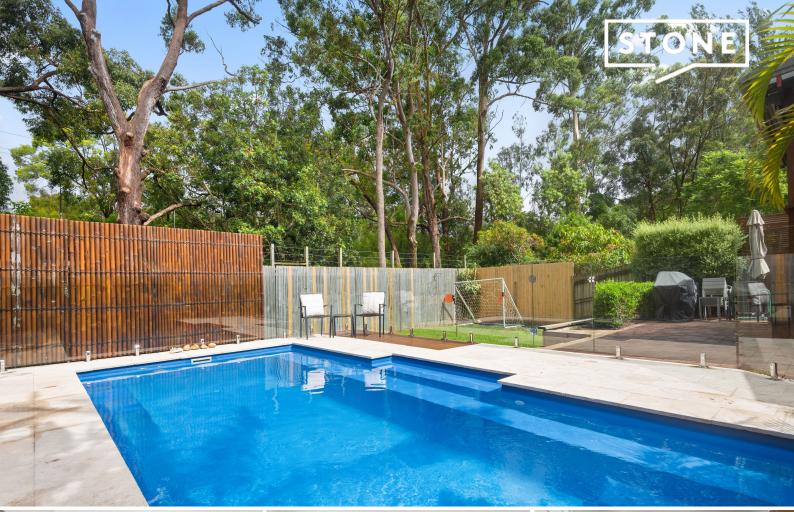

Spacious family haven

Tucked into a quiet Beacon Hill cul de sac this generously proportioned family home with fresh paint and carpet throughout, enjoys space and light in abundance. Welcoming living spaces flow to a large rear garden with sparkling swimming pool and a level lawn. A paved terrace fringed with mature palms wraps around two sides of the residence, creating a relaxed tropical ambience in which to entertain friends and family. Located close to local schools, footsteps to CBD buses and a short drive to shopping centres and several stunning beaches.

- Versatile family living and dining area, served by a stylish galley style gas kitchen

- Large covered deck off living flows to level rear lawn with stunning heated pool

- Neat and tidy galley style kitchen adjoins living/dining, with gas cooking and dishwasher