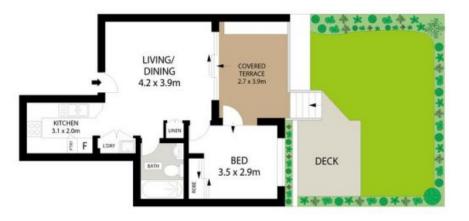

- Large Garden Apartment with terrace, pet friendly
- Queen master bedroom with built-ins
- Secure car space with internal access & storage
- Modern fresh neutral tones throughout
- Gas kitchen, dishwasher & plenty of storage
- Internal laundry, large private lawn and garden
- Close to shops, Westfield and transport

Price: Deposit taken Available Date: 08/02/2022

ĘŒ

1

Ģ

1

ഫ

1

GROUND FLOOR