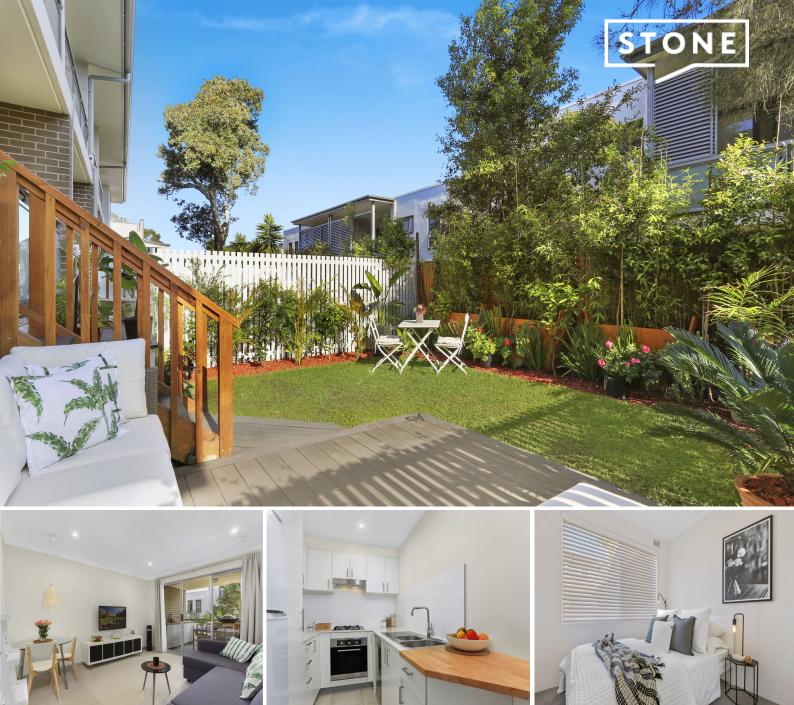

## Bright & modern garden apartment

Nestled quietly in a peaceful rear locale in the popular Ayana building, this spacious apartment offers the perfect platform for today's modern lifestyle. A private position offering leafy garden surrounds this garden apartment has all the space you need in a one bedroom unit.

- Large Garden Apartment with terrace, pet friendly
- Queen master bedroom with built-ins
- Secure car space with internal access & storage
- Modern fresh neutral tones throughout
- Gas kitchen, dishwasher & plenty of storage
- Internal laundry, large private lawn and garden
- Close to shops, Westfield and transport