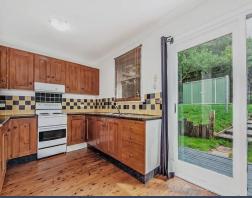

- Three good sized bedrooms, Two with mirrored built in wardrobes
- Living room with ceiling fan
- Tidy kitchen with plenty of cupboard space
- Large bathroom and Internal laundry
- French doors opening onto a large front deck
- Off street parking with a large back yard