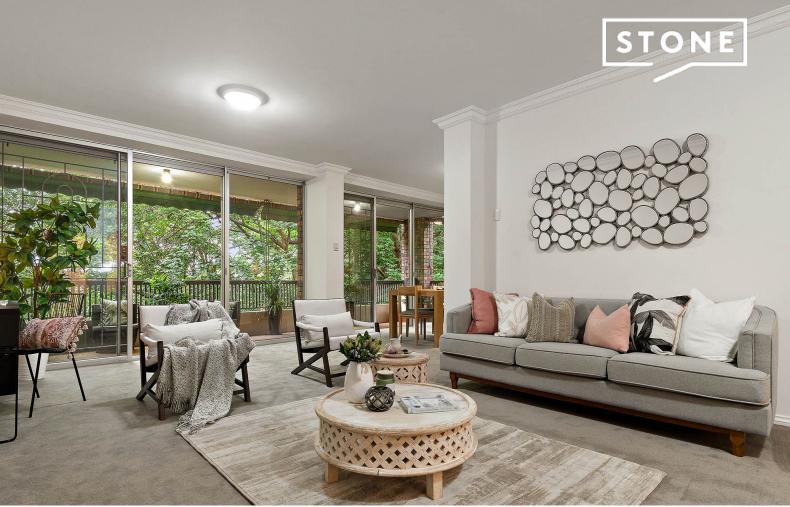

## Vast whisper quiet apartment, with walk to rail

Take advantage of this apartment's home-size layout, whisper quiet rear position, and walk to rail location, that pairs easy living with outstanding convenience. Upsize or downsize to suit your needs, with an incredible 192sqm on title, bolstered by full brick Mirvac quality that has stood the test of time. Stroll to rail via pretty Marion Street. Zoned for Killara High.

- Whisper quiet leafy rear position, full brick Mirvac quality, 192sgm on title
- House-size layout on a single level, extra-large living/dining open to balcony
- New carpet and paint, wonderful architectural elegance, versatile appeal
- Three bedrooms, ensuite and twin robes to main
- Two neat and tidy bathrooms, plus an internal laundry, dryer, good storage  $\,$
- Lock up garage for two cars, inviting gardens, active strata community
- Walk to rail via Marion Street with its village shops, caf?, and playground
- Killara Public/Killara High zones, close to Ravenswood, Gordon/Lindfield shops