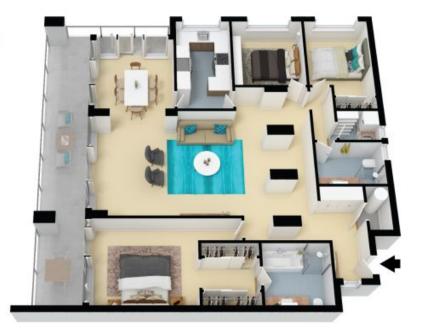

## Vast whisper quiet apartment, with walk to rail

Take advantage of this apartment's home-size layout, whisper quiet rear position, and walk to rail location, that pairs easy living with outstanding convenience. Upsize or downsize to suit your needs, with an incredible 192sqm on title, bolstered by full brick Mirvac quality that has stood the test of time. Stroll to rail via pretty Marion Street. Zoned for Killara High.

- Whisper quiet leafy rear position, full brick Mirvac quality, 192sgm on title
- House-size layout on a single level, extra-large living/dining open to balcony
- New carpet and paint, wonderful architectural elegance, versatile appeal
- Three bedrooms, ensuite and twin robes to main
- Two neat and tidy bathrooms, plus an internal laundry, dryer, good storage  $\,$
- Lock up garage for two cars, inviting gardens, active strata community
- Walk to rail via Marion Street with its village shops, caf?, and playground
- Killara Public/Killara High zones, close to Ravenswood, Gordon/Lindfield shops