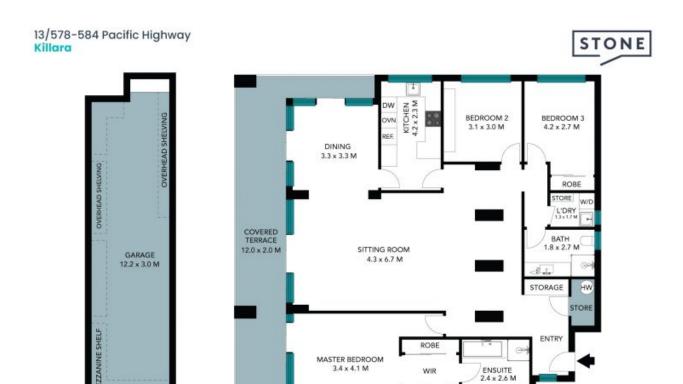

13/578-584 Pacific Highway Killara, NSW

3 📇

2 🖽

2

## Vast whisper quiet apartment, with walk to rail

Take advantage of this apartment's home-size layout, whisper quiet rear position, and walk to rail location, that pairs easy living with outstanding convenience. Upsize or downsize to suit your needs, with an incredible 192sqm on title, bolstered by full brick Mirvac quality that has stood the test of time. Stroll to rail via pretty Marion Street. Zoned for Killara High.

- Whisper quiet leafy rear position, full brick Mirvac quality, 192sgm on title
- House-size layout on a single level, extra-large living/dining open to balcony
- New carpet and paint, wonderful architectural elegance, versatile appeal
- Three bedrooms, ensuite and twin robes to main
- Two neat and tidy bathrooms, plus an internal laundry, dryer, good storage  $\,$
- Lock up garage for two cars, inviting gardens, active strata community
- Walk to rail via Marion Street with its village shops, caf?, and playground
- Killara Public/Killara High zones, close to Ravenswood, Gordon/Lindfield shops

Undisclosed

**Andrew Braid** 0404 979 597

Richard Patterson 0416 228 187

N

The floor plan is not to scale; measurements are indicative and in metres. All features included in this 3D plan are for inspiration purposes only.

This is not an exact replica of the property or the position of exterior elements. Plans should not be relied on. Interested parties should make and rely on their own enquiries.

er foor plant is not to accide measurements are indicative and in meltings. Oberer elements are minimposition. Plant simulating the eleid or interested parties should make under only on their men enquiries. All other information provided has been collected from which be outcomed,