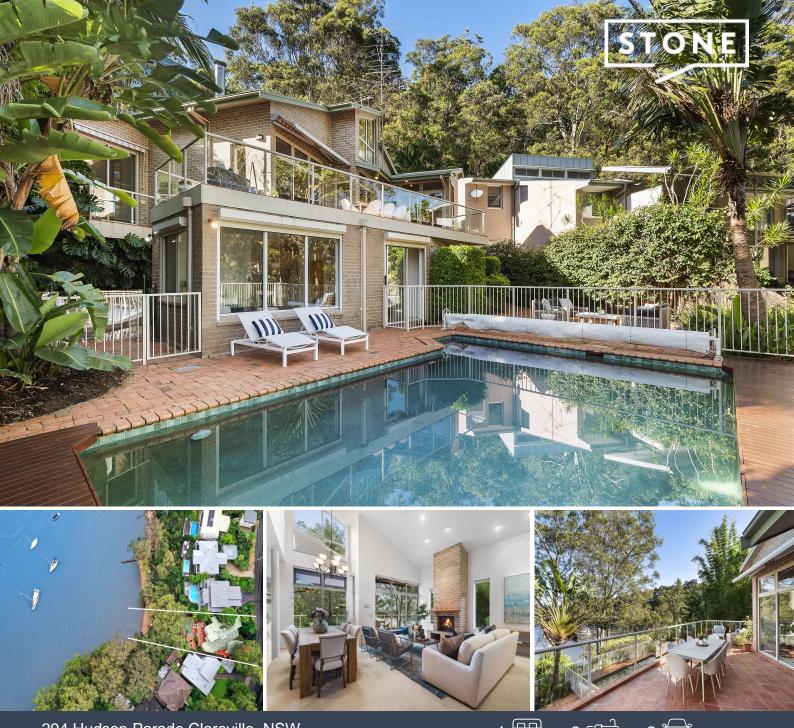

## 294 Hudson Parade Clareville, NSW

## Spectacular North Facing Waterfront Reserve

Solid and well-built architect designed home has stood the test of time. Designed to maximise light and space and encompass the magnificent uninterrupted views of Pittwater, overlooking serene and protected Refuge Cove. With direct access to the deep waterfront from your back garden, it truly is a magnificent oasis.

Innovative and purposely designed to facilitate level living. Two generous levels with double lock up garage and the entrance level dedicated to an exceptionally large master suite with walk in robe and ensuite; second bedroom with beautiful built in cabinetry that includes a study desk.

A large laundry incorporating shower and direct access to outside clothes line plus separate powder room completes the first level.

Price: Water Rates:

4

SOLD PRIOR TO THE AUCTION Council Rates: \$646.00 p/q \$148.00 p/q