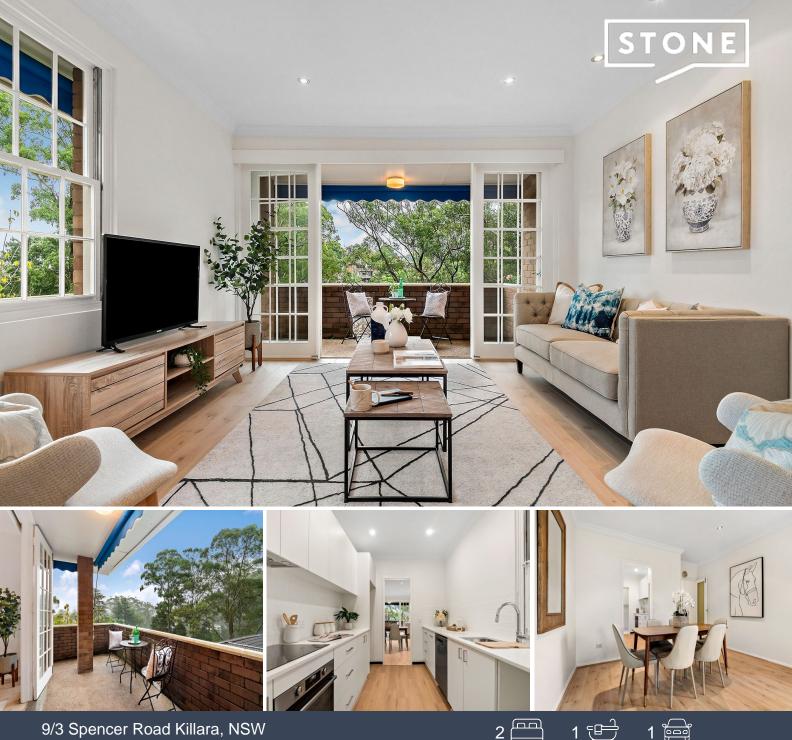

## 9/3 Spencer Road Killara, NSW

## Astounding proportions in walk to rail setting

Price:

Contact Agent

Satisfy your wish list with this stellar full brick apartment that boasts an abundance of outstanding features including a spectacular 163.5sqm (approx.) of total space. Basking in an elevated north aspect, brimming with light and enjoying a Blue Mountains horizon view. Beautifully refreshed throughout and featuring a new kitchen. Set in an easy walk to rail location.

- Apartment interior is a generous 111.5sqm, ideal first home or investment
- Special features include an oversized 32.5sqm garage with internal access
- A vast and versatile 19.5sqm storage room (separate title) with myriad uses
- Brand new kitchen, all new appliances, stone benchtops, plenty of storage
- Fresh paint, new engineered oak floors, high ceilings and large windows
- Open lounge/dining flowing to the wraparound balcony, gumtree outlook
- Two large light-filled bedrooms, b.i.robes, plantation shutters, reverse air con
- Updated full bathroom, bath, shower, separate wc, internal laundry room