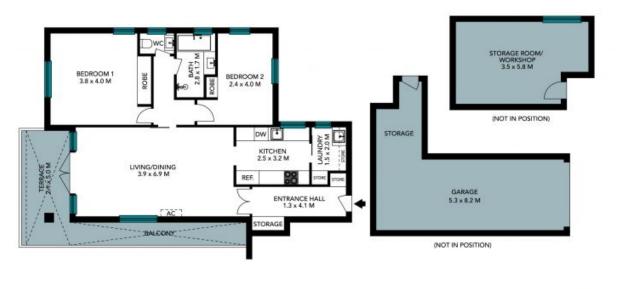

## STONE

9/3 Spencer Road Killara

The floor plan is not to scale; measurements are indicative and in metres. All features included in this 3D plan are for inspiration purposes only. This is not an exact replica of the property or the position of exterior elements. Plans should not be relied on. Interested parties should make and rely on their own enquiries.