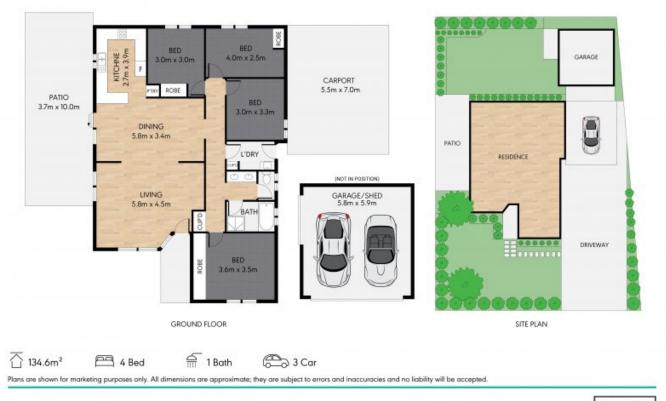

Four well-proportioned bedrooms are exceptionally placed. The Main Bedroom is ideally located at the front of the home, with a large built-in robe, ceiling fan and private views to the front gardens. Three additional bedrooms are nestled at the rear of the home and are facilitated by a family bathroom which features a powder room.