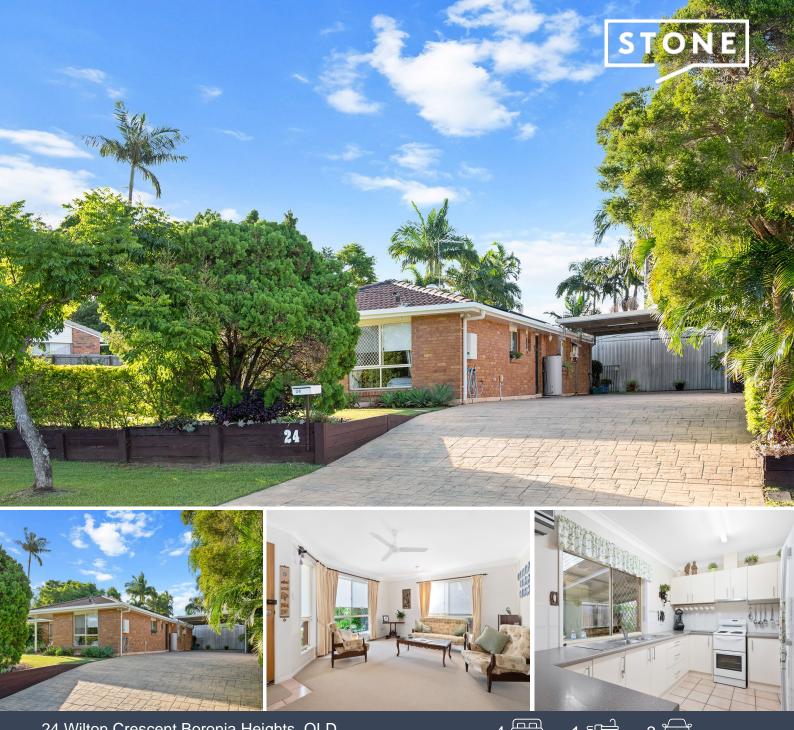

## 24 Wilton Crescent Boronia Heights, QLD

## The Perfect Family Home

Welcoming street appeal and a lovely feel, 24 Wilton Crescent is not just a house, it's a home.

Gorgeous from the outside, this picturesque property offers so many extras. Entering into your private oasis - the front yard is a secluded retreat with spectacular gardens and lush foliage.

Four well-proportioned bedrooms are exceptionally placed. The Main Bedroom is ideally located at the front of the home, with a large built-in robe, ceiling fan and private views to the front gardens. Three additional bedrooms are nestled at the rear of the home and are facilitated by a family bathroom which features a powder room.