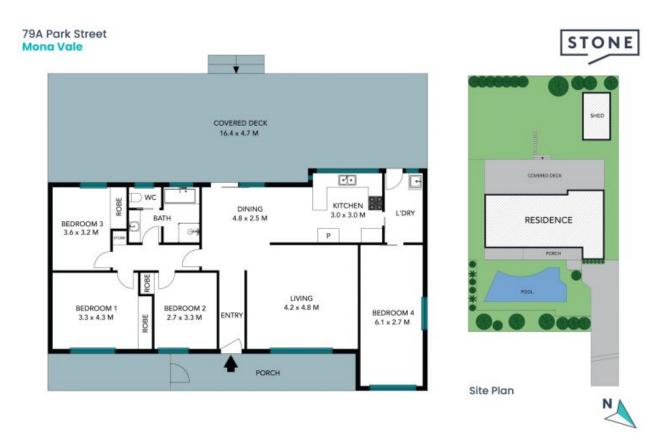

Price: Council Rates: \$440.00 p/q Water Rates:

4

SOLD \$2,100,000 \$295.00 p/q

The site plan and floor plan are not to scale; measurements are indicative and in metres. Bushes and trees are placed for illustration purposes. Plans should not be relied on. Interested parties should make and rely on their own enquiries. All other information provided has been collected from reliable sources but cannot be guaranteed for accuracy. 79A Park Street Mona Vale