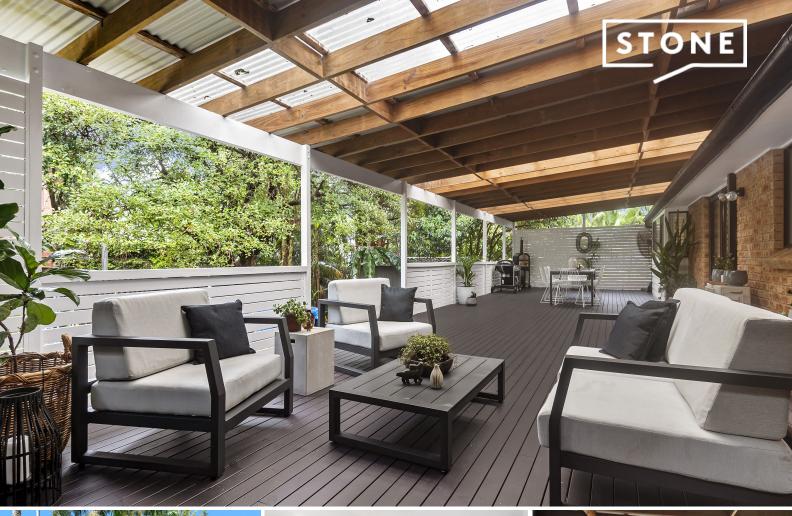

Well-presented and loved 4-bedroom home with enormous undercover entertaining deck, saltwater swimming pool and potential to add your own flair or enjoy as is.

For those looking for a good size block that is private and peaceful to build your dream home upon in the heart of Mona Vale village, or renovate and add further value, then this is the one.

- Open plan kitchen and casual dining overlooking level yard
- Separate large living area or formal lounge room
- Extensive undercover deck spanning the width of the home
- 4-bedroom accommodation with main bedroom overlooking the saltwater -pool
- Level lawn area and storage shed