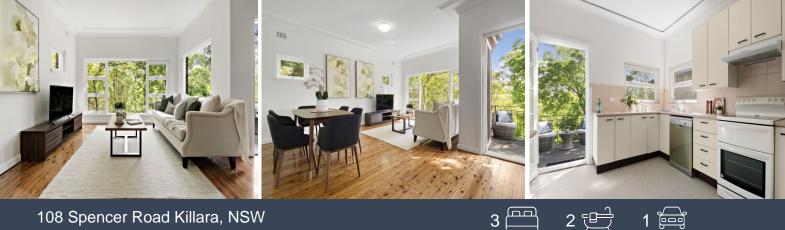

- Immediate refreshed comfort with potential to renovate or rebuild (stca)
- 803sqm (approx.) of versatile, gently descending, land with levelled lawns
- Cul-de-sac showcasing an elegant blend of new-builds amongst original homes
- Family-friendly with open living/dining, and vast downstairs recreation space
- Functional kitchen with plenty of storage, cooking range, and a dishwasher
- Three spacious bedrooms, light-filled master with expansive mirror robes
- Updated main bathroom with bath and shower, laundry with shower and wc
- Entertain on the elevated terrace or the garden with levelled lawns for play