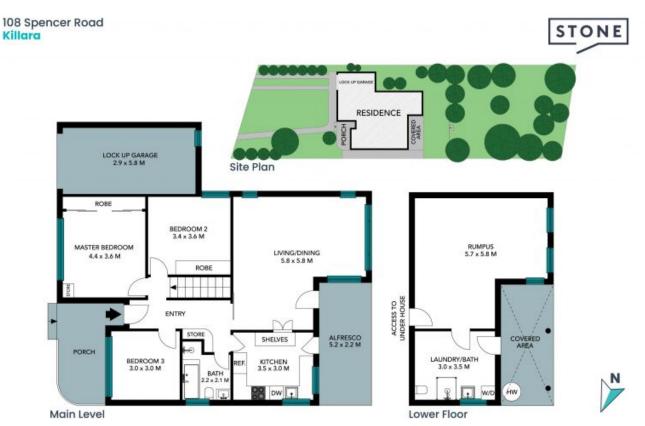

**Andrew Braid** 0404 979 597

**Richard Patterson** 0416 228 187

The site plan and floor plan are not to scale; measurements are indicative and in metres. Bushes and trees are placed for illustration purposes. Plans should not be relied on. Interested parties should make and rely on their own enquiries. All other information provided has been collected from reliable sources but cannot be guaranteed for accuracy. 108 Spencer Road Killara