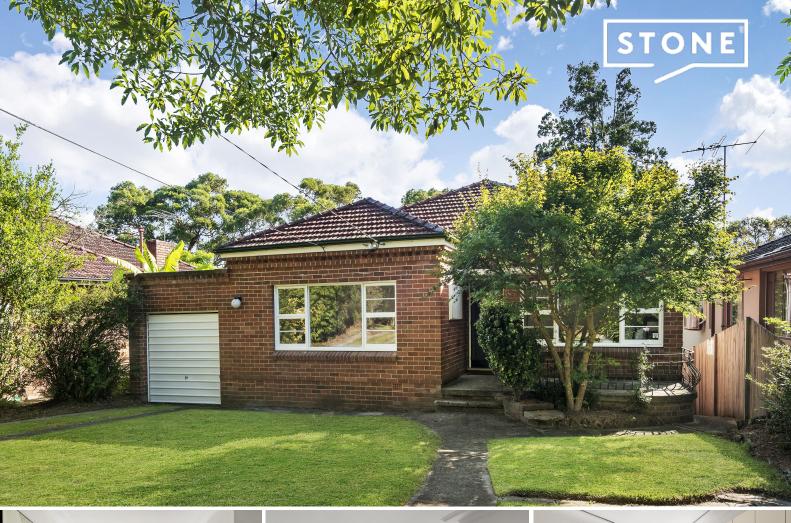

## Comfortable and attainable with amazing potential

Price:

**Contact Agent** 

Offering boundless opportunity across 803sqm (approx.) of land, this comfortable full brick home is the ideal family starter, where you can settle in and design your future dream home (stca). Updated with fresh paint and new carpet. Set in a family-oriented cul-de-sac, with tranquil bushland to the rear, a stroll to Killara Public School, and in Killara High zone.

- Immediate refreshed comfort with potential to renovate or rebuild (stca)
- 803sqm (approx.) of versatile, gently descending, land with levelled lawns
- Cul-de-sac showcasing an elegant blend of new-builds amongst original homes
- Family-friendly with open living/dining, and vast downstairs recreation space
- Functional kitchen with plenty of storage, cooking range, and a dishwasher
- Three spacious bedrooms, light-filled master with expansive mirror robes
- Updated main bathroom with bath and shower, laundry with shower and wc
- Entertain on the elevated terrace or the garden with levelled lawns for play