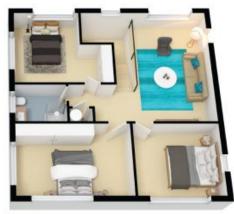

gle carport, ceiling fans throughout, loads of storage
- Close to shops, cafes, schools and transport

Price: Deposit taken Available Date: 19/03/2022



**Todd Baker** 0407 795 090



The Floor plan is not to scale investmented are indicative and in metres. Deletes elements are not in position. Plans about not be relied on intervented profites about not be relied on intervented profites. All other information provided has been collected from militable sources but controlled an account of the purpose and the profites about not be relied on the profites and the profites about not be relied to account of the profites and the profites about not be relied to account of the profites and the profites about not be relied to account of the profites and t

## 30 Lewis Street Balgowlah Heights







1st Floor



## **Ground Floor**

The floor plan is not to scale; measurements are indicative and in metres. All features included in this 3D plan are for inspiration purposes only.

This is not an exact replica of the property or the position of exterior elements, Plans should not be relied an Interested parties should make and rely on their awn enquiries.