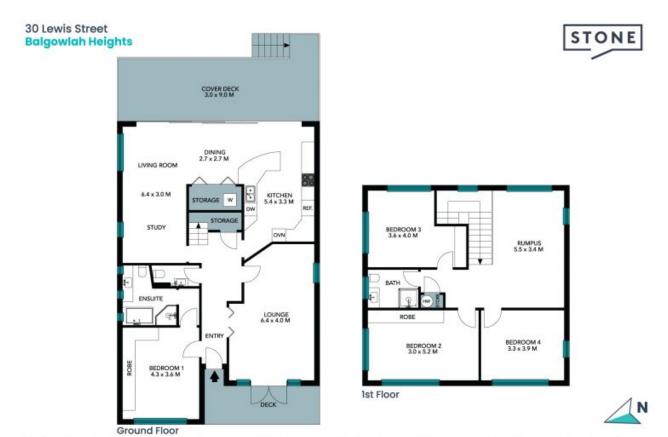

30 Lewis Street Balgowlah Heights, NSW

- Large open plan living/dining opens to covered entertaining deck
- Stunning tranquil front garden opening from front living room
- Chic contemporary kitchen with gas cooking and dishwasher
- Four oversized generous bedrooms, master with ensuite
- Two stylish bathrooms, one with stunning free standing bath
- Single carport, ceiling fans throughout, loads of storage
- Close to shops, cafes, schools and transport

Price: Deposit taken Available Date: 19/03/2022

**Todd Baker** 0407 795 090

The Floor plan is not to scale investmented are indicative and in metres. Deletes elements are not in position. Plans about not be relied on intervented profites about not be relied on intervented profites. All other information provided has been collected from militable sources but controlled an account of the purpose and the profites about not be relied on the profites and the profites about not be relied to account of the profites and the profites about not be relied to account of the profites and the profites about not be relied to account of the profites and t

## 30 Lewis Street Balgowlah Heights

1st Floor

## **Ground Floor**

The floor plan is not to scale; measurements are indicative and in metres. All features included in this 3D plan are for inspiration purposes only.

This is not an exact replica of the property or the position of exterior elements, Plans should not be relied an Interested parties should make and rely on their awn enquiries.