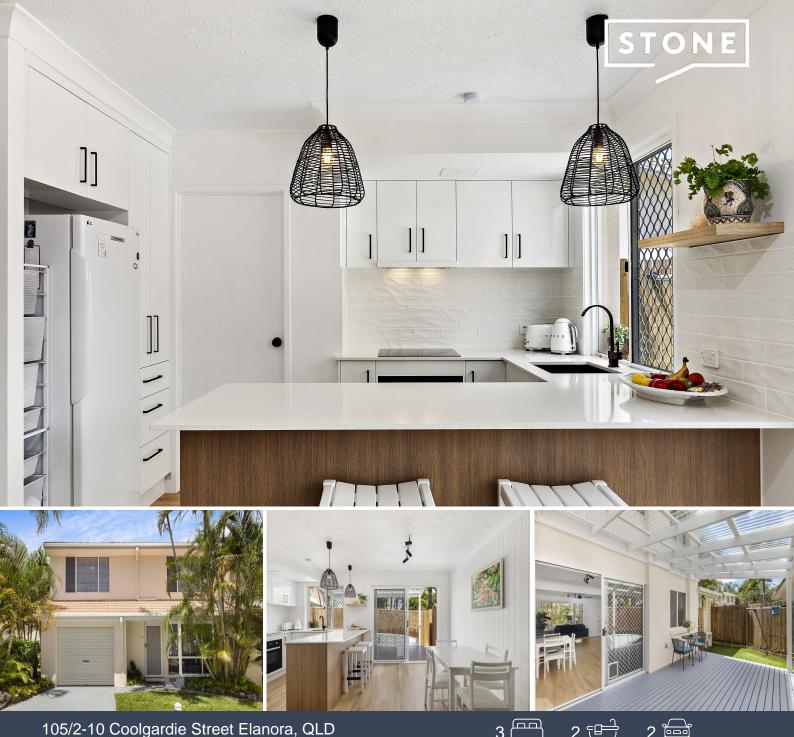

## Sold - Record Price (Non Waterfront)

Beautifully renovated so you don't have to lift a finger, this stylish townhouse in 'Isle of Palms Resort' is a fresh, bright and breezy lifestyle retreat. The welcoming living areas are pristinely presented and flow to a private courtyard for entertaining. A stroll to The Pines Elanora and minutes from beaches, the exceptional address is ideal for those who love convenience.

- Secure gated community, home positioned at end of block, only one common wall
- Airy open plan lounge/dining room with VJ feature wall and light timber floors
- Covered entertainers' deck bathed in sunshine, yard fenced for extra privacy
- Contemporary kitchen equipped with electric appliances, sleek stone benchtops
- Spacious bedrooms, second has study nook, built-in/walk-in robes, plush carpet
- Modern bathroom offers bath tub, separate laundry, additional shower and w/c
   Air conditioning, versatile garage, shared pool, tennis court, ramp to lake
- Kayak on Currumbin Creek, near buses and Palm Beach-Currumbin State High

## 105/2-10 Coolgardie Street Elanora

1ST FLOOR

Internal Living: 97 sqm External Living: 31 sqm Total Living Area: 128 sqm

only.

The floor plan is not to scale; measurements are indicative and in metres. All features included in this 3D plan are for inspiration purposes only.