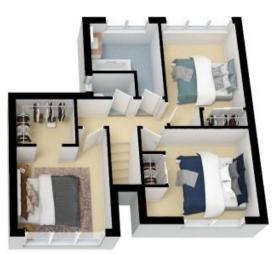

## 105/2-10 Coolgardie Street Elanora

1ST FLOOR

Internal Living: 97 sqm External Living: 31 sqm Total Living Area: 128 sqm

only.

The floor plan is not to scale; measurements are indicative and in metres. All features included in this 3D plan are for inspiration purposes only.

Internal Living: 97 sqm External Living: 31 sqm Total Living Area: 128 sqm