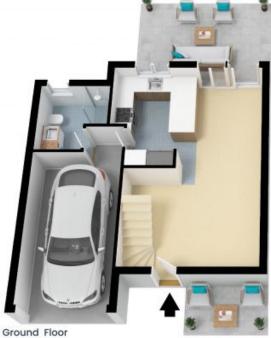

## 105/2-10 Coolgardie Street Elanora

1ST FLOOR

Internal Living: 97 sqm External Living: 31 sqm Total Living Area: 128 sqm

only.

The floor plan is not to scale; measurements are indicative and in metres. All features included in this 3D plan are for inspiration purposes only.

Internal Living: 97 sqm External Living: 31 sqm Total Living Area: 128 sqm