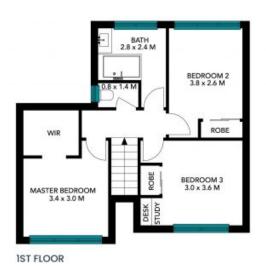

## 105/2-10 Coolgardie Street Elanora

1ST FLOOR

Internal Living: 97 sqm External Living: 31 sqm Total Living Area: 128 sqm

only.

The floor plan is not to scale; measurements are indicative and in metres. All features included in this 3D plan are for inspiration purposes only.

This is not an exact replica of the property or the position of exterior elements. Plans should not be relied on. Interested parties should make and rely on their own enquiries.

105/2-10 Coolgardie Street Elanora

Internal Living: 97 sqm External Living: 31 sqm Total Living Area: 128 sqm