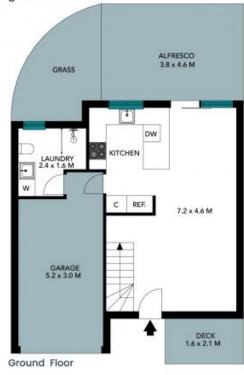

## 105/2-10 Coolgardie Street Elanora

1ST FLOOR

Internal Living: 97 sqm External Living: 31 sqm Total Living Area: 128 sqm

only.

The floor plan is not to scale; measurements are indicative and in metres. All features included in this 3D plan are for inspiration purposes only.

Internal Living: 97 sqm External Living: 31 sqm Total Living Area: 128 sqm