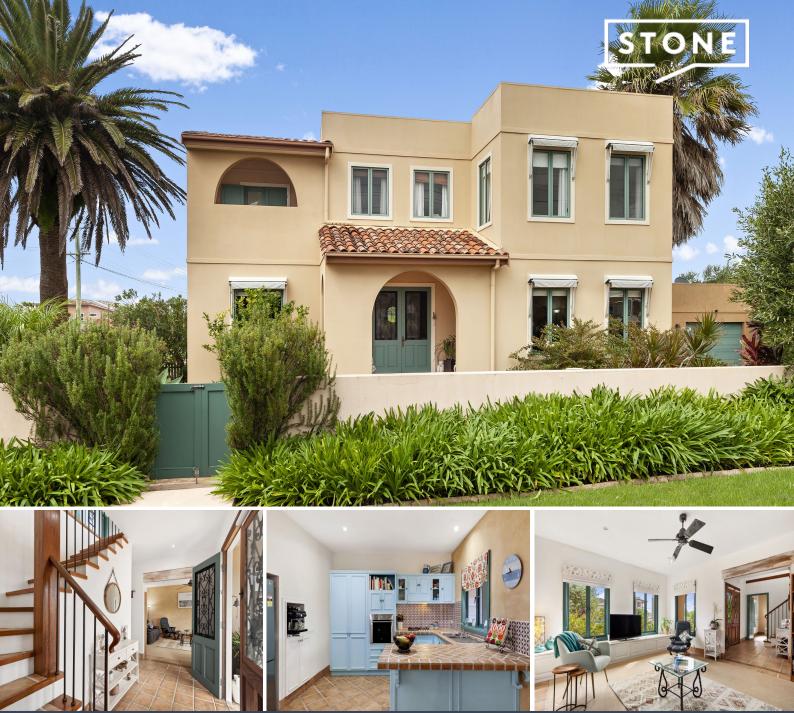

## SOLD BY STONE REAL ESTATE | NEIL WEBSTER & YENSON MUI

Tuscan styled family home 100m from the beach

Capturing amazing ocean views and displaying rustic charm, this Tuscan styled family home promises a vibrant coastal lifestyle. Its striking facade combined with a well scaled layout create an attractive retreat that's both relaxing and convenient. This home is set on a level corner block with duplex potential (STCA), just 100m from Warilla Beach, a walk from foreshore reserves and Little Lake.

- Sizeable front lounge, dining zone leads outdoors, upstairs sunroom/4th bedroom
- Covered entertaining area perfect for alfresco dining and gatherings with friends  $% \left( 1\right) =\left( 1\right) \left( 1$
- Level landscaped gardens, fully fenced backyard, patio overlooking in-ground pool
- Gas kitchen has tiled benches, dishwasher, ample cabinetry, coffee machine nook
- Four good sized bedrooms, two with built-ins, master includes walk-through wardrobe
- Wonderful prospect for families, upsizers and those looking for a holiday home