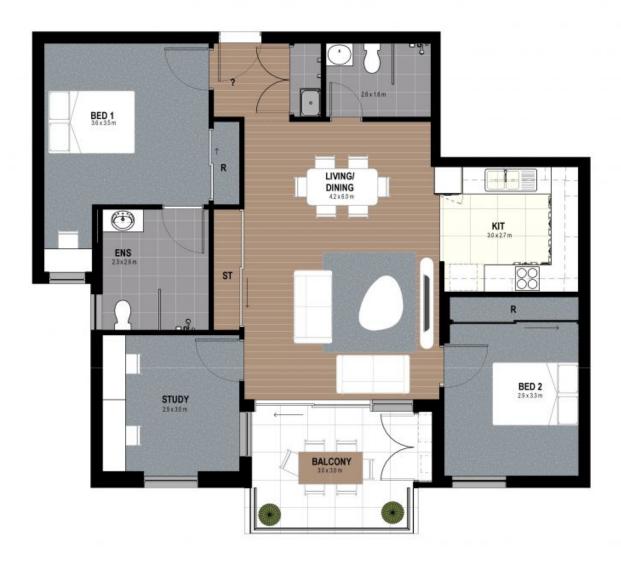

Michael Norman

0414 465 038

**46-48 HOLDEN STREET** 

UNIT 22 GOSFORD

| 0 |         | 1m        | 2m    |         |           | 5            |
|---|---------|-----------|-------|---------|-----------|--------------|
| L | UNIT 22 | 2 + STUDY | 88 m² | 10.9mF  | 1         | 2.8m²        |
| 1 | UNIT    | BEDS      | AREA  | OUTDOOR | CAR SPACE | EXTERNAL ST. |