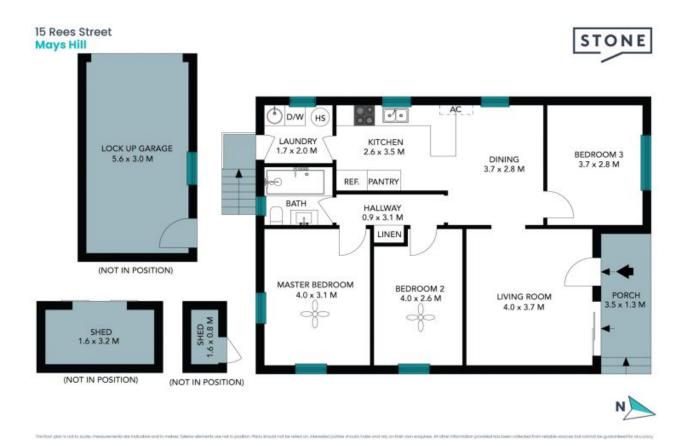

## 15 Rees Street Mays Hill

The floor plan is not to scale; measurements are indicative and in metres. All features included in this 3D plan are for inspiration purposes only. This is not an exact replica of the property or the position of exterior elements. Plans should not be relied on. Interested parties should make and rely on their own enquiries.