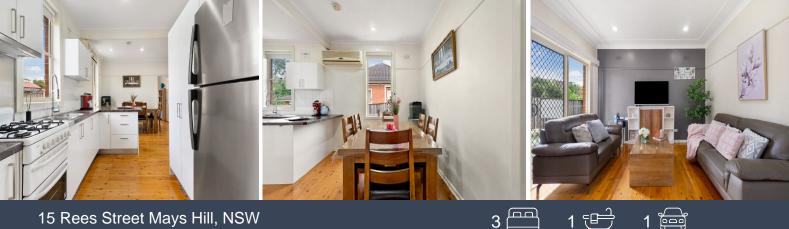

## 15 Rees Street Mays Hill, NSW

- Modernised gas kitchen with pantry + loads of cupboard space
- Spacious living room
- Separate dining area with split system air-conditioner
- Generous bedrooms, 2 with ceiling fans
- Fully tiled bathroom with updated vanity
- Massive yard with patio and lush lawns
- Lock up garage, internal laundry, 2 x storage sheds