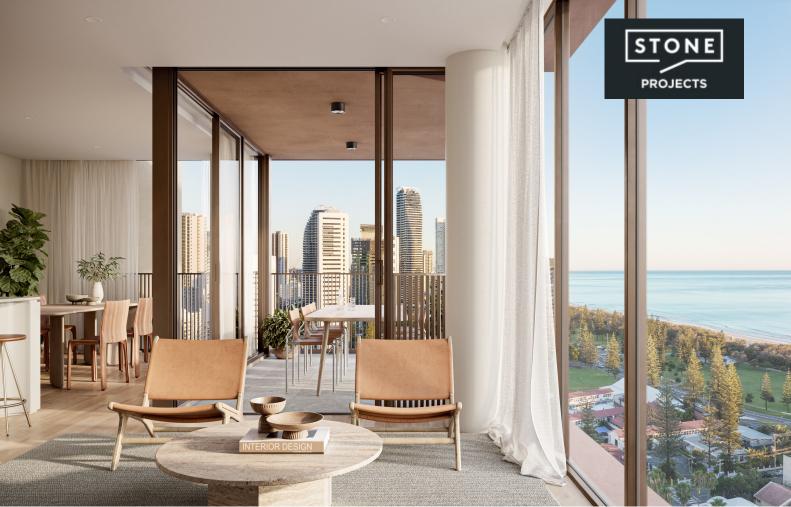

## A selection of three bedroom apartments with additional study are available

Designed by renowned architects, Rothelowman, Yves is a striking addition to the Mermaid Beach skyline. Fluid scalloped lines flow the full height of the building, rising from the integrated subtropical greenery and the whisper of the ocean, soaring upwards to create a remarkable sculptural form delivering spectacular Pacific Ocean views. Yves is everything you've been waiting, hoping, wishing for.

With its perfect position, right on the edge of vibrant Broadbeach, overlooking protected, peaceful, low-rise Mermaid Beach, Yves delivers the very best of both worlds. The Gold Coast's most coveted patrolled beaches are right on your doorstep, along with effortless access to Pacific Fair with its boutique shopping, and a superb choice of cafes, bars and both casual and luxurious dining.

This is living well, with a focus on wellbeing and community, proximity and choice. Yves enables residents to make the most of every day, with exclusive access to the residents' level 03 recreation deck with its resort-style pool, gym, sauna, outdoor BBQ area and kids' play space. Residents also enjoy spectacular views and additional amenity on the level 24 rooftop terrace, with a private bookable dining space and residents' lounge for sunsets, d...