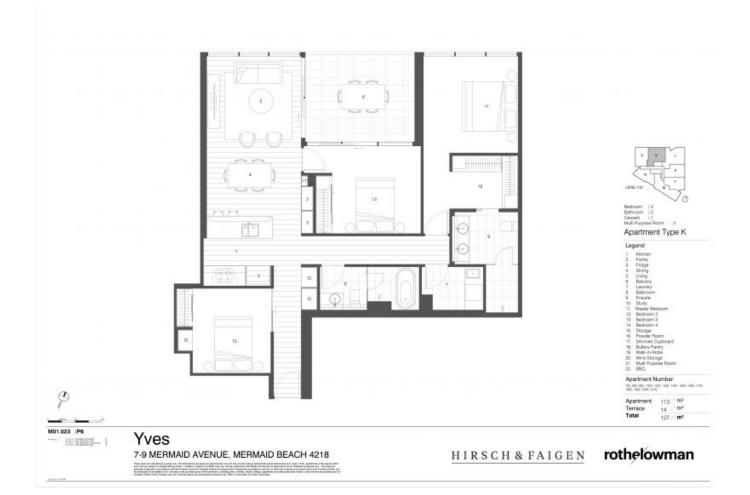

## A selection of three bedroom apartments are available

Price:

Starting From \$1,200,000

Designed by renowned architects, Rothelowman, Yves is a striking addition to the Mermaid Beach skyline. Fluid scalloped lines flow the full height of the building, rising from the integrated subtropical greenery and the whisper of the ocean, soaring upwards to create a remarkable sculptural form delivering spectacular Pacific Ocean views. Yves is everything you've been waiting, hoping, wishing for.