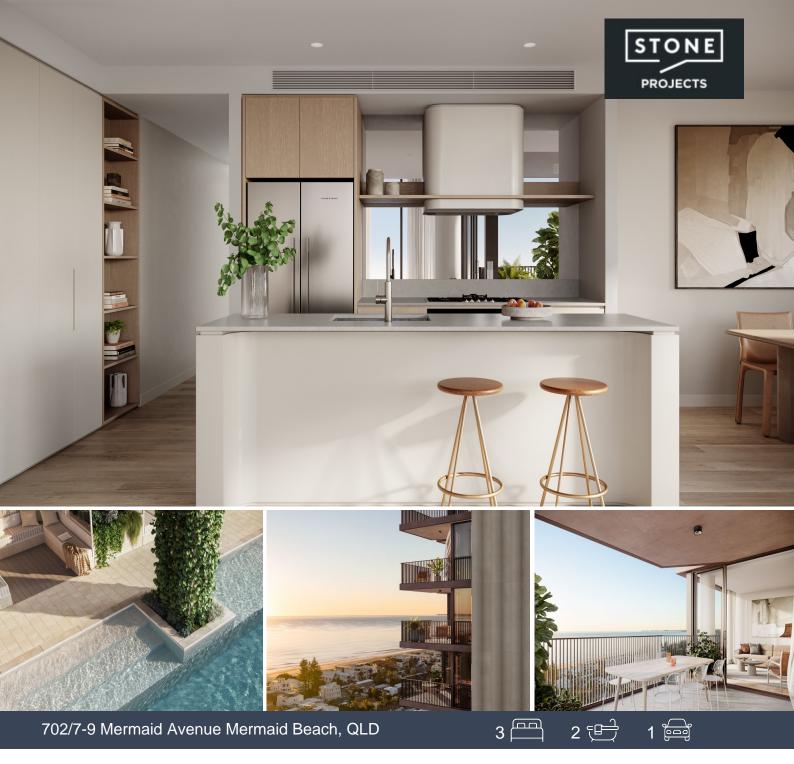

## A selection of three bedroom apartments are available

Price:

Starting From \$1,200,000

Designed by renowned architects, Rothelowman, Yves is a striking addition to the Mermaid Beach skyline. Fluid scalloped lines flow the full height of the building, rising from the integrated subtropical greenery and the whisper of the ocean, soaring upwards to create a remarkable sculptural form delivering spectacular Pacific Ocean views. Yves is everything you've been waiting, hoping, wishing for.

With its perfect position, right on the edge of vibrant Broadbeach, overlooking protected, peaceful, low-rise Mermaid Beach, Yves delivers the very best of both worlds. The Gold Coast's most coveted patrolled beaches are right on your doorstep, along with effortless access to Pacific Fair with its boutique shopping, and a superb choice of cafes, bars and both casual and luxurious dining.